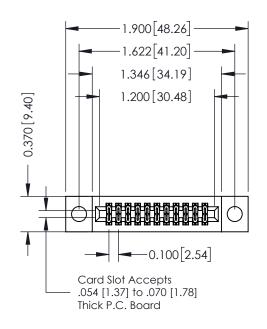

## **Contact Detail**

542-Wire Wrap .025 Sq.(0.64 Sq.) - Tail LG=.655(16.64) .100 [2.54] Contact Spacing x .200 [5.08] Row Spacing

THIS IS A C.A.D. GENERATED DRAWING

ISSUE NUMBER

ORIGINAL

| 342 / 392 Card Edge Connector<br>Part Number: 392-022-542-204 |                                                                                                                                                               | ACAD REFERENCE NO. 342 ENG MASTER |         |           |  |
|---------------------------------------------------------------|---------------------------------------------------------------------------------------------------------------------------------------------------------------|-----------------------------------|---------|-----------|--|
|                                                               |                                                                                                                                                               | DRAWN: J.LEE                      | DATE: O | CT. 06/09 |  |
|                                                               |                                                                                                                                                               | CHECKED:                          | DATE:   |           |  |
| EDAC INC                                                      | THESE DRAWINGS AND SPECIFICATIONS                                                                                                                             | SCALE: NTS                        | SHEET   | I OF 3    |  |
| TORONTO, ONTARIO CANADA YOUR CONNECTION TO QUALITY & SERVICE  | ARE THE PROPERTY OF EDAC INC.,AND SHALL NOT BE REPRODUCED,OR COPIED OR USED AS THE BASIS FOR THE MANUFACTURE OR SALE OF APPARATUS WITHOUT WRITTEN PERMISSION. | DRAWING NUMBER                    |         | ISSUE     |  |
|                                                               |                                                                                                                                                               | 342 Assembly                      |         | 1         |  |