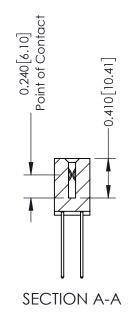

THIS IS A C.A.D. GENERATED DRAWING DO NOT MAKE MANUAL REVISIONS TO MASTER. ISSUE NUMBER

ORIGINAL

1

| 342 / 392 Series Card Edge Connector<br>Contact Bend Detail |                                                                                                                                                                                                 | ACAD REFERENCE NO. 342 ENG MASTER |             |                  |        |  |
|-------------------------------------------------------------|-------------------------------------------------------------------------------------------------------------------------------------------------------------------------------------------------|-----------------------------------|-------------|------------------|--------|--|
|                                                             |                                                                                                                                                                                                 | DRAWN:                            | J.LEE       | DATE: OCT. 06/09 |        |  |
|                                                             |                                                                                                                                                                                                 | CHECKED:                          |             | DATE:            |        |  |
| I   >                                                       | THESE DRAWINGS AND SPECIFICATIONS ARE THE PROPERTY OF EDAC INC.,AND SHALL NOT BE REPRODUCED,OR COPIED OR USED AS THE BASIS FOR THE MANUFACTURE OR SALE OF APPARATUS WITHOUT WRITTEN PERMISSION. | SCALE:                            | NTS         | SHEET :          | 2 OF 3 |  |
|                                                             |                                                                                                                                                                                                 | DRAWING                           | NUMBER      |                  | ISSUE  |  |
| YOUR CONNECTION TO QUALITY & SERVICE                        |                                                                                                                                                                                                 | 3                                 | 42 Assembly |                  | 1      |  |