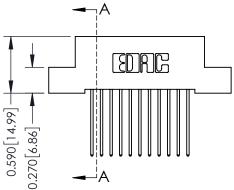

THIS IS A C.A.D. GENERATED DRAWING DO NOT MAKE MANUAL REVISIONS TO MASTER. ISSUE NUMBER

ORIGINAL

1

| 342 / 392 Series Card Edge Connector<br>Contact Bend Detail |                                                                                                                                                                                                 | ACAD REFERENCE NO. 342 ENG MASTER |             |                  |        |  |
|-------------------------------------------------------------|-------------------------------------------------------------------------------------------------------------------------------------------------------------------------------------------------|-----------------------------------|-------------|------------------|--------|--|
|                                                             |                                                                                                                                                                                                 | DRAWN:                            | J.LEE       | DATE: OCT. 06/09 |        |  |
|                                                             |                                                                                                                                                                                                 | CHECKED:                          |             | DATE:            |        |  |
| I   >                                                       | THESE DRAWINGS AND SPECIFICATIONS ARE THE PROPERTY OF EDAC INC.,AND SHALL NOT BE REPRODUCED,OR COPIED OR USED AS THE BASIS FOR THE MANUFACTURE OR SALE OF APPARATUS WITHOUT WRITTEN PERMISSION. | SCALE:                            | NTS         | SHEET :          | 2 OF 3 |  |
|                                                             |                                                                                                                                                                                                 | DRAWING                           | NUMBER      |                  | ISSUE  |  |
| YOUR CONNECTION TO QUALITY & SERVICE                        |                                                                                                                                                                                                 | 3                                 | 42 Assembly |                  | 1      |  |