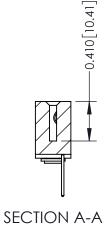

342 ENG MASTER J.LEE DATE: OCT. 06/09 SHEET 1 OF 3

342 Assembly

THIS IS A C.A.D. GENERATED DRAWING DO NOT MAKE MANUAL REVISIONS TO MASTER. ISSUE NUMBER

ORIGINAL

1

| 342 / 392 Series Card Edge Connector<br>Contact Bend Detail |                                                               | ACAD REFERENCE NO. 342 ENG MASTER |             |          |          |
|-------------------------------------------------------------|---------------------------------------------------------------|-----------------------------------|-------------|----------|----------|
|                                                             |                                                               | DRAWN:                            | J.LEE       | DATE: OC | T. 06/09 |
|                                                             |                                                               | CHECKED:                          |             | DATE:    |          |
| EDAC INC                                                    | OR USED AS THE BASIS FOR THE MANUFACTURE OR SALE OF APPARATUS | SCALE:                            | NTS         | SHEET :  | 2 OF 3   |
| TORONTO, ONTARIO                                            |                                                               | DRAWING                           | NUMBER      |          | ISSUE    |
| YOUR CONNECTION TO QUALITY & SERVICE                        |                                                               | 3                                 | 42 Assembly |          | 1        |