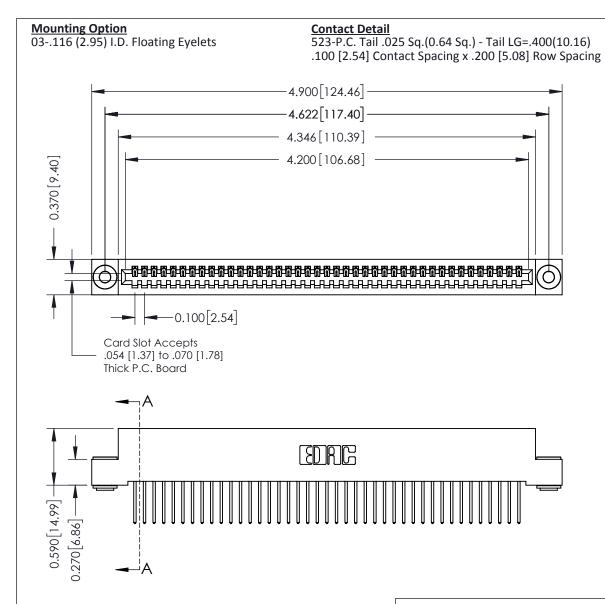

THIS IS A C.A.D. GENERATED DRAWING DO NOT MAKE MANUAL REVISIONS TO MASTER

ISSUE NUMBER

ORIGINAL

1

| 342 / 392 Card Edge Connector<br>Mounting Options |                                                                  | ACAD REFERENCE NO. 342 ENG MASTER |                         |        |  |  |
|---------------------------------------------------|------------------------------------------------------------------|-----------------------------------|-------------------------|--------|--|--|
|                                                   |                                                                  | DRAWN: J.LEE                      | DATE: <b>OCT. 06/09</b> |        |  |  |
|                                                   |                                                                  | CHECKED:                          | DATE:                   |        |  |  |
| EDAC INC                                          | OR USED AS THE BASIS FOR THE<br>MANUFACTURE OR SALE OF APPARATUS | SCALE: NTS                        | SHEET :                 | 3 OF 3 |  |  |
| TORONTO, ONTARIO                                  |                                                                  | DRAWING NUMBER                    | •                       | ISSUE  |  |  |
| YOUR CONNECTION TO QUALITY & SERVICE              |                                                                  | 342 Assembly                      |                         | 1      |  |  |