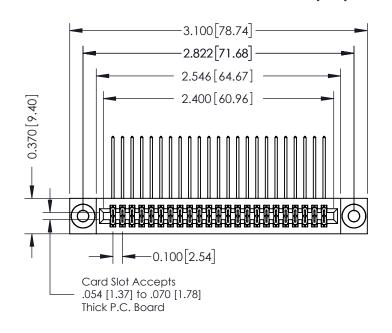

## **See Accompanying Pages for:**

- **Contact Bend Details**
- **Mounting Options**

| 342 / 392 Card Edge Connector |
|-------------------------------|
| Part Number: 392-046-558-203  |

| ACAD REFERENCE NO | 342 ENG MASTER   |  |  |  |
|-------------------|------------------|--|--|--|
| DRAWN: J.LEE      | DATE: OCT. 06/09 |  |  |  |
| CHECKED:          | DATE:            |  |  |  |
| SCALE: NTS        | SHEET 1 OF 3     |  |  |  |
| DRAWING NUMBER    | ISSUE            |  |  |  |

342 Assembly

THIS IS A C.A.D. GENERATED DRAWING DO NOT MAKE MANUAL REVISIONS TO MASTER. ISSUE NUMBER

ORIGINAL

1

| 342 / 392 Series Card Edge Connector<br>Contact Bend Detail |                                                                                                                                                                                                                                             | ACAD REFERENCE NO. 342 ENG MASTER |             |                  |        |
|-------------------------------------------------------------|---------------------------------------------------------------------------------------------------------------------------------------------------------------------------------------------------------------------------------------------|-----------------------------------|-------------|------------------|--------|
|                                                             |                                                                                                                                                                                                                                             | DRAWN:                            | J.LEE       | DATE: OCT. 06/09 |        |
| Confact bend bendii                                         |                                                                                                                                                                                                                                             | CHECKED                           | ):          | DATE:            |        |
|                                                             | THESE DRAWINGS AND SPECIFICATIONS                                                                                                                                                                                                           | SCALE:                            | NTS         | SHEET :          | 2 OF 3 |
| TORONTO, ONTARIO                                            | TORONTO, ONTARIO CANADA  ECTION TO QUALITY & SERVICE  TORONTO, ONTARIO CANADA  ARE THE PROPERTY OF EDAC INC.,AND SHALL NOT BE REPRODUCED,OR COPIE OR USED AS THE BASIS FOR THE MANUFACTURE OR SALE OF APPARATUS WITHOUT WRITTEN PERMISSION. | DRAWING                           | NUMBER      |                  | ISSUE  |
|                                                             |                                                                                                                                                                                                                                             | 3                                 | 42 Assembly |                  | 1      |