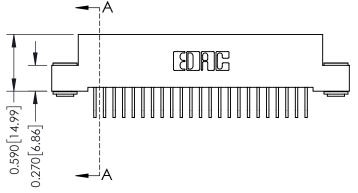

342 Assembly

THIS IS A C.A.D. GENERATED DRAWING DO NOT MAKE MANUAL REVISIONS TO MASTER. ISSUE NUMBER

ORIGINAL

1

| 342 / 392 Series Card Edge Connector<br>Contact Bend Detail |                                                                                                                                                                                                                                             | ACAD REFERENCE NO. 342 ENG MASTER |             |                  |        |
|-------------------------------------------------------------|---------------------------------------------------------------------------------------------------------------------------------------------------------------------------------------------------------------------------------------------|-----------------------------------|-------------|------------------|--------|
|                                                             |                                                                                                                                                                                                                                             | DRAWN:                            | J.LEE       | DATE: OCT. 06/09 |        |
| Confact bend bendii                                         |                                                                                                                                                                                                                                             | CHECKED                           | ):          | DATE:            |        |
|                                                             | THESE DRAWINGS AND SPECIFICATIONS                                                                                                                                                                                                           | SCALE:                            | NTS         | SHEET :          | 2 OF 3 |
| TORONTO, ONTARIO                                            | TORONTO, ONTARIO CANADA  ECTION TO QUALITY & SERVICE  TORONTO, ONTARIO CANADA  ARE THE PROPERTY OF EDAC INC.,AND SHALL NOT BE REPRODUCED,OR COPIE OR USED AS THE BASIS FOR THE MANUFACTURE OR SALE OF APPARATUS WITHOUT WRITTEN PERMISSION. | DRAWING                           | NUMBER      |                  | ISSUE  |
|                                                             |                                                                                                                                                                                                                                             | 3                                 | 42 Assembly |                  | 1      |