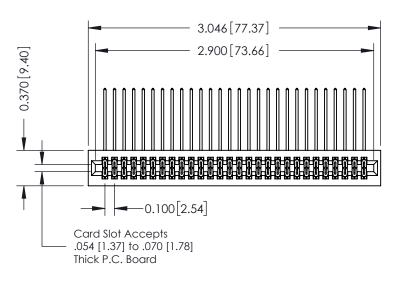

| 342 / 392 Card Edge Connector |
|-------------------------------|
| Part Number: 392-056-558-201  |

| ACAD REFERENCE NO. 342 ENG MASTER |                  |  |  |  |  |
|-----------------------------------|------------------|--|--|--|--|
| DRAWN: J.LEE                      | DATE: OCT. 06/09 |  |  |  |  |
| CHECKED:                          | DATE:            |  |  |  |  |
| SCALE: NTS                        | SHEET 1 OF 3     |  |  |  |  |
| DRAWING NUMBER                    | ISSUE            |  |  |  |  |