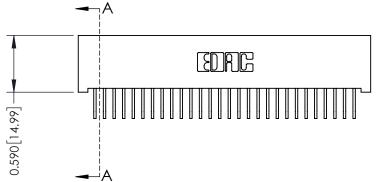

| 342 / 392 Card Edge Connector |
|-------------------------------|
| Part Number: 392-056-558-201  |

| ACAD REFERENCE NO. 342 ENG MASTER |                  |  |  |  |  |
|-----------------------------------|------------------|--|--|--|--|
| DRAWN: J.LEE                      | DATE: OCT. 06/09 |  |  |  |  |
| CHECKED:                          | DATE:            |  |  |  |  |
| SCALE: NTS                        | SHEET 1 OF 3     |  |  |  |  |
| DRAWING NUMBER                    | ISSUE            |  |  |  |  |