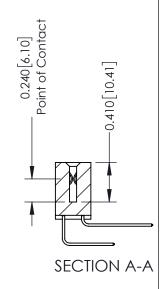

**Mounting Option** 01-No Mounting Lugs **Contact Detail** 

558-90 Degree Bend (Code 541 Contacts) .100 [2.54] Contact Spacing x .200 [5.08] Row Spacing

**See Accompanying Pages for:** 

- **Contact Bend Details**
- **Mounting Options**

342 Assembly

THIS IS A C.A.D. GENERATED DRAWING DO NOT MAKE MANUAL REVISIONS TO MASTER. ISSUE NUMBER

ORIGINAL

1

| 342 / 392 Series Card Edge Connector<br>Contact Bend Detail |                                                                                                                                   | ACAD REFERENCE NO. 342 ENG MASTER |             |          |          |
|-------------------------------------------------------------|-----------------------------------------------------------------------------------------------------------------------------------|-----------------------------------|-------------|----------|----------|
|                                                             |                                                                                                                                   | DRAWN:                            | J.LEE       | DATE: OC | T. 06/09 |
|                                                             |                                                                                                                                   | CHECKED                           | ):          | DATE:    |          |
| EDAC INC                                                    | ARE THE PROPERTY OF EDAC INC.,AND SHALL NOT BE REPRODUCED,OR COPIED OR USED AS THE BASIS FOR THE MANUFACTURE OR SALE OF APPARATUS | SCALE:                            | NTS         | SHEET :  | 2 OF 3   |
| TORONTO, ONTARIO                                            |                                                                                                                                   | DRAWING                           | NUMBER      |          | ISSUE    |
| YOUR CONNECTION TO QUALITY & SERVICE                        |                                                                                                                                   | 3                                 | 42 Assembly |          | 1        |