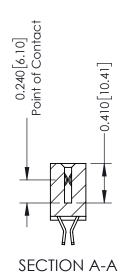

**Mounting Option** 04-.156 (3.96) Dia. Mounting Holes **Contact Detail** 

555-Extender Board Bend (Code 500 Contacts) .100 [2.54] Contact Spacing x .200 [5.08] Row Spacing

**See Accompanying Pages for:** 

THIS IS A C.A.D. GENERATED DRAWING DO NOT MAKE MANUAL REVISIONS TO MASTER. ISSUE NUMBER

ORIGINAL

1

| 342 / 392 Series Card Edge Connector<br>Contact Bend Detail |                                                                                                                                                                                                  | ACAD REFERENCE NO. 342 ENG MASTER |             |                  |        |
|-------------------------------------------------------------|--------------------------------------------------------------------------------------------------------------------------------------------------------------------------------------------------|-----------------------------------|-------------|------------------|--------|
|                                                             |                                                                                                                                                                                                  | DRAWN:                            | J.LEE       | DATE: OCT. 06/09 |        |
|                                                             |                                                                                                                                                                                                  | CHECKED:                          |             | DATE:            |        |
| TORONTO, ONTARIO                                            | THESE DRAWINGS AND SPECIFICATIONS ARE THE PROPERTY OF EDAC INC. AND SHALL NOT BE REPRODUCED, OR COPIED OR USED AS THE BASIS FOR THE MANUFACTURE OR SALE OF APPARATUS WITHOUT WRITTEN PERMISSION. | SCALE:                            | NTS         | SHEET :          | 2 OF 3 |
|                                                             |                                                                                                                                                                                                  | DRAWING                           | NUMBER      |                  | ISSUE  |
| YOUR CONNECTION TO QUALITY & SERVICE                        |                                                                                                                                                                                                  | 3                                 | 42 Assembly |                  | 1      |