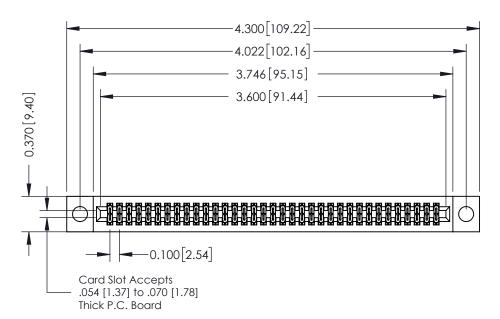

**Mounting Option** 04-.156 (3.96) Dia. Mounting Holes **Contact Detail** 

555-Extender Board Bend (Code 500 Contacts) .100 [2.54] Contact Spacing x .200 [5.08] Row Spacing

**See Accompanying Pages for:** 

- **Contact Bend Details**
- **Mounting Options**

342 / 392 Card Edge Connector Part Number: 392-070-555-204

YOUR CONNECTION TO QUALITY & SERVICE

CANADA

342 ENG MASTER J.LEE DATE: OCT. 06/09 SHEET 1 OF 3

342 Assembly

THIS IS A C.A.D. GENERATED DRAWING DO NOT MAKE MANUAL REVISIONS TO MASTER. ISSUE NUMBER

ORIGINAL

1

| 342 / 392 Series Card Edge Connector<br>Contact Bend Detail |                                                                                                                                                                                                  | ACAD REFERENCE NO. 342 ENG MASTER |             |                  |        |
|-------------------------------------------------------------|--------------------------------------------------------------------------------------------------------------------------------------------------------------------------------------------------|-----------------------------------|-------------|------------------|--------|
|                                                             |                                                                                                                                                                                                  | DRAWN:                            | J.LEE       | DATE: OCT. 06/09 |        |
|                                                             |                                                                                                                                                                                                  | CHECKED:                          |             | DATE:            |        |
| TORONTO, ONTARIO                                            | THESE DRAWINGS AND SPECIFICATIONS ARE THE PROPERTY OF EDAC INC. AND SHALL NOT BE REPRODUCED, OR COPIED OR USED AS THE BASIS FOR THE MANUFACTURE OR SALE OF APPARATUS WITHOUT WRITTEN PERMISSION. | SCALE:                            | NTS         | SHEET :          | 2 OF 3 |
|                                                             |                                                                                                                                                                                                  | DRAWING                           | NUMBER      |                  | ISSUE  |
| YOUR CONNECTION TO QUALITY & SERVICE                        |                                                                                                                                                                                                  | 3                                 | 42 Assembly |                  | 1      |