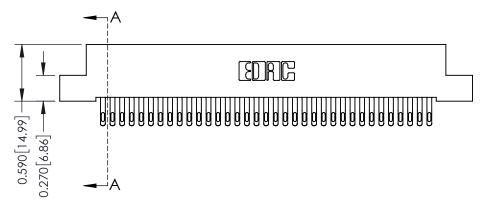

THIS IS A C.A.D. GENERATED DRAWING DO NOT MAKE MANUAL REVISIONS TO MASTER

ISSUE NUMBER

ORIGINAL

1

| 342 / 392 Card Edge Connector<br>Mounting Options |                                                                                                                                                                                               | ACAD REFERENCE NO. 342 ENG MASTER |                         |        |  |  |
|---------------------------------------------------|-----------------------------------------------------------------------------------------------------------------------------------------------------------------------------------------------|-----------------------------------|-------------------------|--------|--|--|
|                                                   |                                                                                                                                                                                               | DRAWN: J.LEE                      | DATE: <b>OCT. 06/09</b> |        |  |  |
|                                                   |                                                                                                                                                                                               | CHECKED:                          | DATE:                   |        |  |  |
| TORONTO, ONTARIO                                  | THESE DRAWINGS AND SPECIFICATIONS ARE THE PROPERTY OF EDAC INCAND SHALL NOT BE REPRODUCED,OR COPIED OR USED AS THE BASIS FOR THE MANUFACTURE OR SALE OF APPARATUS WITHOUT WRITTEN PERMISSION. | SCALE: NTS                        | SHEET :                 | 3 OF 3 |  |  |
|                                                   |                                                                                                                                                                                               | DRAWING NUMBER                    | •                       | ISSUE  |  |  |
| YOUR CONNECTION TO QUALITY & SERVICE              |                                                                                                                                                                                               | 342 Assembly                      |                         | 1      |  |  |