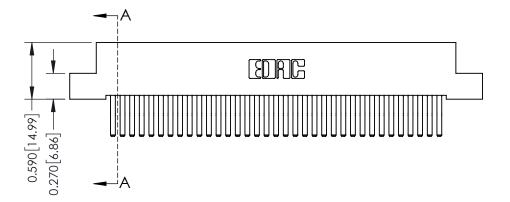

Thick P.C. Board

- **Contact Bend Details**
- **Mounting Options**

342 / 392 Card Edge Connector Part Number: 392-070-560-204

YOUR CONNECTION TO QUALITY & SERVICE

|   | ACAD REFERENCE NO | 342 ENG MASTE    |  |  |  |
|---|-------------------|------------------|--|--|--|
|   | DRAWN: J.LEE      | DATE: OCT. 06/09 |  |  |  |
|   | CHECKED:          | DATE:            |  |  |  |
|   | SCALE: NTS        | SHEET 1 OF 3     |  |  |  |
| ) | DRAWING NUMBER    | ISSUE            |  |  |  |

342 Assembly

THIS IS A C.A.D. GENERATED DRAWING DO NOT MAKE MANUAL REVISIONS TO MASTER. ISSUE NUMBER

ORIGINAL

1

| 342 / 392 Series Card Edge Connector |                                                                   |          | ACAD REFERENCE NO. 342 ENG MASTER |                  |        |  |
|--------------------------------------|-------------------------------------------------------------------|----------|-----------------------------------|------------------|--------|--|
| Contact Bend Detail                  |                                                                   | DRAWN:   | J.LEE                             | DATE: OCT. 06/09 |        |  |
|                                      |                                                                   | CHECKED: |                                   | DATE:            |        |  |
| EDAC INC                             | THESE DRAWINGS AND SPECIFICATIONS ARE THE PROPERTY OF EDAC INCAND | SCALE:   | NTS                               | SHEET :          | 2 OF 3 |  |
| TORONTO, ONTARIO                     | SHALL NOT BE REPRODUCED, OR COPIED  OR USED AS THE BASIS FOR THE  | DRAWING  | NUMBER                            |                  | ISSUE  |  |
| YOUR CONNECTION TO QUALITY & SERVICE | MANUFACTURE OR SALE OF APPARATUS                                  | 3        | 42 Assembly                       |                  | 1      |  |