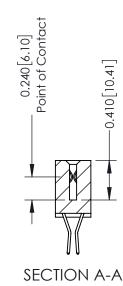

**Mounting Option** 04-.156 (3.96) Dia. Mounting Holes **Contact Detail** 

560-Extender Board Bend (Code 523 Contacts) .100 [2.54] Contact Spacing x .200 [5.08] Row Spacing

**See Accompanying Pages for:** 

Thick P.C. Board

- **Contact Bend Details**
- **Mounting Options**

342 / 392 Card Edge Connector Part Number: 392-070-560-204

YOUR CONNECTION TO QUALITY & SERVICE

|   | ACAD REFERENCE NO | 342 ENG MASTE    |  |  |  |
|---|-------------------|------------------|--|--|--|
|   | DRAWN: J.LEE      | DATE: OCT. 06/09 |  |  |  |
|   | CHECKED:          | DATE:            |  |  |  |
|   | SCALE: NTS        | SHEET 1 OF 3     |  |  |  |
| ) | DRAWING NUMBER    | ISSUE            |  |  |  |