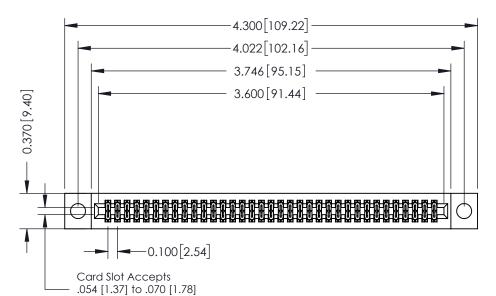

342 Assembly

THIS IS A C.A.D. GENERATED DRAWING DO NOT MAKE MANUAL REVISIONS TO MASTER. ISSUE NUMBER

ORIGINAL

1

| 342 / 392 Series Card Edge Connector |                                                                   |          | ACAD REFERENCE NO. 342 ENG MASTER |                  |        |  |
|--------------------------------------|-------------------------------------------------------------------|----------|-----------------------------------|------------------|--------|--|
| Contact Bend Detail                  |                                                                   | DRAWN:   | J.LEE                             | DATE: OCT. 06/09 |        |  |
|                                      |                                                                   | CHECKED: |                                   | DATE:            |        |  |
| EDAC INC                             | THESE DRAWINGS AND SPECIFICATIONS ARE THE PROPERTY OF EDAC INCAND | SCALE:   | NTS                               | SHEET :          | 2 OF 3 |  |
| TORONTO, ONTARIO                     | SHALL NOT BE REPRODUCED, OR COPIED  OR USED AS THE BASIS FOR THE  | DRAWING  | NUMBER                            |                  | ISSUE  |  |
| YOUR CONNECTION TO QUALITY & SERVICE | MANUFACTURE OR SALE OF APPARATUS                                  | 3        | 42 Assembly                       |                  | 1      |  |