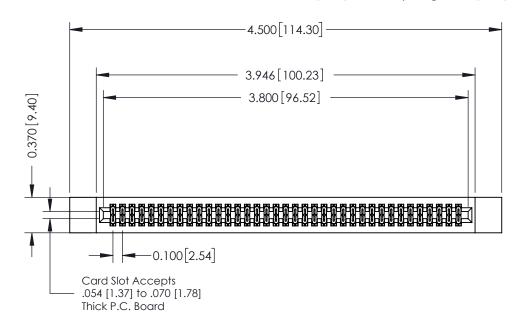

342 Assembly

THIS IS A C.A.D. GENERATED DRAWING DO NOT MAKE MANUAL REVISIONS TO MASTER. ISSUE NUMBER

ORIGINAL

1

| 342 / 392 Series Card Edge Connector<br>Contact Bend Detail |                                                                                                                                   | ACAD REFERENCE NO. 342 ENG MASTER |             |                  |        |
|-------------------------------------------------------------|-----------------------------------------------------------------------------------------------------------------------------------|-----------------------------------|-------------|------------------|--------|
|                                                             |                                                                                                                                   | DRAWN:                            | J.LEE       | DATE: OCT. 06/09 |        |
|                                                             |                                                                                                                                   | CHECKED:                          |             | DATE:            |        |
| EDAC INC                                                    | ARE THE PROPERTY OF EDAC INC.,AND SHALL NOT BE REPRODUCED,OR COPIED OR USED AS THE BASIS FOR THE MANUFACTURE OR SALE OF APPARATUS | SCALE:                            | NTS         | SHEET :          | 2 OF 3 |
| TORONTO, ONTARIO                                            |                                                                                                                                   | DRAWING                           | NUMBER      |                  | ISSUE  |
| YOUR CONNECTION TO QUALITY & SERVICE                        |                                                                                                                                   | 3                                 | 42 Assembly |                  | 1      |