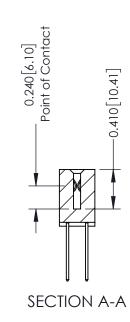

342 Assembly

THIS IS A C.A.D. GENERATED DRAWING DO NOT MAKE MANUAL REVISIONS TO MASTER. ISSUE NUMBER

ORIGINAL

1

| 342 / 392 Series Card Edge Connector<br>Contact Bend Detail |                                                                                                                                   | ACAD REFERENCE NO. 342 ENG MASTER |             |                  |        |
|-------------------------------------------------------------|-----------------------------------------------------------------------------------------------------------------------------------|-----------------------------------|-------------|------------------|--------|
|                                                             |                                                                                                                                   | DRAWN:                            | J.LEE       | DATE: OCT. 06/09 |        |
|                                                             |                                                                                                                                   | CHECKED:                          |             | DATE:            |        |
| EDAC INC                                                    | ARE THE PROPERTY OF EDAC INC.,AND SHALL NOT BE REPRODUCED,OR COPIED OR USED AS THE BASIS FOR THE MANUFACTURE OR SALE OF APPARATUS | SCALE:                            | NTS         | SHEET :          | 2 OF 3 |
| TORONTO, ONTARIO                                            |                                                                                                                                   | DRAWING                           | NUMBER      |                  | ISSUE  |
| YOUR CONNECTION TO QUALITY & SERVICE                        |                                                                                                                                   | 3                                 | 42 Assembly |                  | 1      |