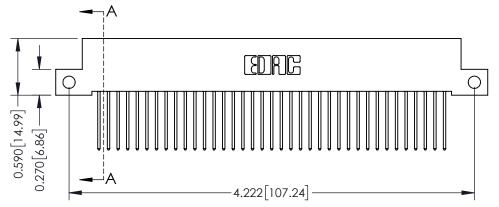

THIS IS A C.A.D. GENERATED DRAWING DO NOT MAKE MANUAL REVISIONS TO MASTER

ISSUE NUMBER

ORIGINAL

1

| 342 / 392 Card Edge Connector<br>Mounting Options |                                                                                                                                     | ACAD REFERENCE NO. 342 ENG MASTER |                         |        |  |
|---------------------------------------------------|-------------------------------------------------------------------------------------------------------------------------------------|-----------------------------------|-------------------------|--------|--|
|                                                   |                                                                                                                                     | DRAWN: J.LEE                      | DATE: <b>OCT. 06/09</b> |        |  |
|                                                   |                                                                                                                                     | CHECKED:                          | DATE:                   |        |  |
| EDAC INC                                          | ARE THE PROPERTY OF EDAC INC.,AND — SHALL NOT BE REPRODUCED,OR COPIED OR USED AS THE BASIS FOR THE MANUFACTURE OR SALE OF APPARATUS | SCALE: NTS                        | SHEET :                 | 3 OF 3 |  |
| TORONTO, ONTARIO                                  |                                                                                                                                     | DRAWING NUMBER                    | •                       | ISSUE  |  |
| YOUR CONNECTION TO QUALITY & SERVICE              |                                                                                                                                     | 342 Assembly                      |                         | 1      |  |