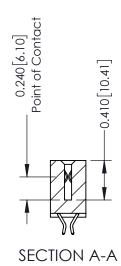

**Mounting Option** 01-No Mounting Lugs **Contact Detail** 

556-Extender Board Bend (Code 520 Contacts) .100 [2.54] Contact Spacing x .200 [5.08] Row Spacing

**See Accompanying Pages for:** 

- **Contact Bend Details**
- **Mounting Options**

ORIGINAL

1

| 342 / 392 Series Card Edge Connector<br>Contact Bend Detail |                                                                                                                                                                                                  | ACAD REFERENCE NO. 342 ENG MASTER |             |                  |        |
|-------------------------------------------------------------|--------------------------------------------------------------------------------------------------------------------------------------------------------------------------------------------------|-----------------------------------|-------------|------------------|--------|
|                                                             |                                                                                                                                                                                                  | DRAWN:                            | J.LEE       | DATE: OCT. 06/09 |        |
|                                                             |                                                                                                                                                                                                  | CHECKED:                          |             | DATE:            |        |
| TORONTO, ONTARIO                                            | THESE DRAWINGS AND SPECIFICATIONS ARE THE PROPERTY OF EDAC INC. AND SHALL NOT BE REPRODUCED, OR COPIED OR USED AS THE BASIS FOR THE MANUFACTURE OR SALE OF APPARATUS WITHOUT WRITTEN PERMISSION. | SCALE:                            | NTS         | SHEET :          | 2 OF 3 |
|                                                             |                                                                                                                                                                                                  | DRAWING                           | NUMBER      |                  | ISSUE  |
| YOUR CONNECTION TO QUALITY & SERVICE                        |                                                                                                                                                                                                  | 3                                 | 42 Assembly |                  | 1      |