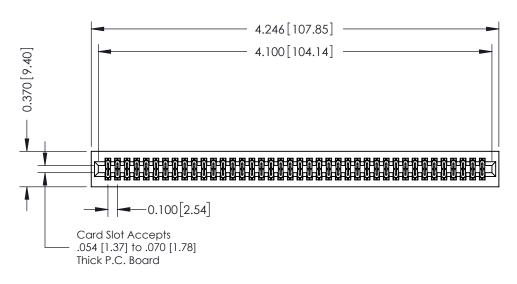

342 / 392 Card Edge Connector Part Number: 392-080-556-201

YOUR CONNECTION TO QUALITY & SERVICE

342 ENG MASTER J.LEE DATE: OCT. 06/09 SHEET 1 OF 3

342 Assembly

THIS IS A C.A.D. GENERATED DRAWING DO NOT MAKE MANUAL REVISIONS TO MASTER. ISSUE NUMBER