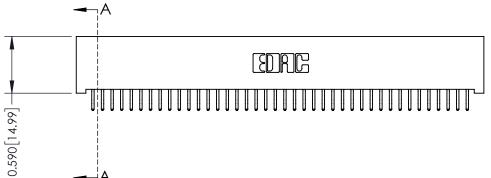

342 / 392 Card Edge Connector Part Number: 392-080-556-201

YOUR CONNECTION TO QUALITY & SERVICE

342 ENG MASTER J.LEE DATE: OCT. 06/09 SHEET 1 OF 3

342 Assembly

THIS IS A C.A.D. GENERATED DRAWING DO NOT MAKE MANUAL REVISIONS TO MASTER. ISSUE NUMBER