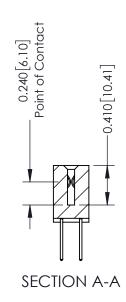

## **Contact Detail**

523-P.C. Tail .025 Sq.(0.64 Sq.) - Tail LG=.400(10.16) .100 [2.54] Contact Spacing x .200 [5.08] Row Spacing