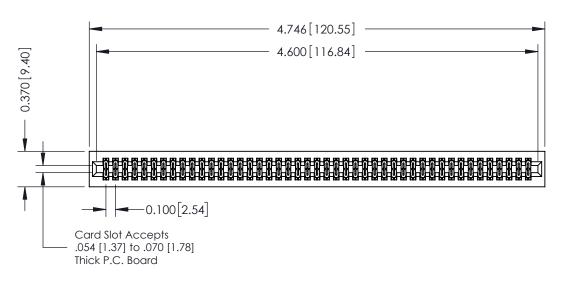

## **Contact Detail**

523-P.C. Tail .025 Sq.(0.64 Sq.) - Tail LG=.400(10.16) .100 [2.54] Contact Spacing x .200 [5.08] Row Spacing

## **See Accompanying Pages for:**

- **Contact Bend Details**
- **Mounting Options**

| 342 / 392 Card Edge Connector |
|-------------------------------|
| Part Number: 392-090-523-201  |

|   | ACAD REFERENCE NO | . 342 ENG MASTER |  |  |  |
|---|-------------------|------------------|--|--|--|
|   | DRAWN: J.LEE      | DATE: OCT. 06/09 |  |  |  |
|   | CHECKED:          | DATE:            |  |  |  |
|   | SCALE: NTS        | SHEET 1 OF 3     |  |  |  |
| ) | DRAWING NUMBER    | ISSUE            |  |  |  |