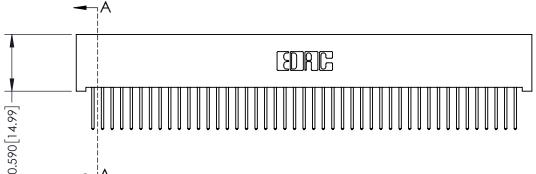

## **See Accompanying Pages for:**

- **Contact Bend Details**
- **Mounting Options**

| 342 / 392 Card Edge Connector |
|-------------------------------|
| Part Number: 392-090-523-201  |

|   | ACAD REFERENCE NO | . 342 ENG MASTER |  |  |  |
|---|-------------------|------------------|--|--|--|
|   | DRAWN: J.LEE      | DATE: OCT. 06/09 |  |  |  |
|   | CHECKED:          | DATE:            |  |  |  |
|   | SCALE: NTS        | SHEET 1 OF 3     |  |  |  |
| ) | DRAWING NUMBER    | ISSUE            |  |  |  |