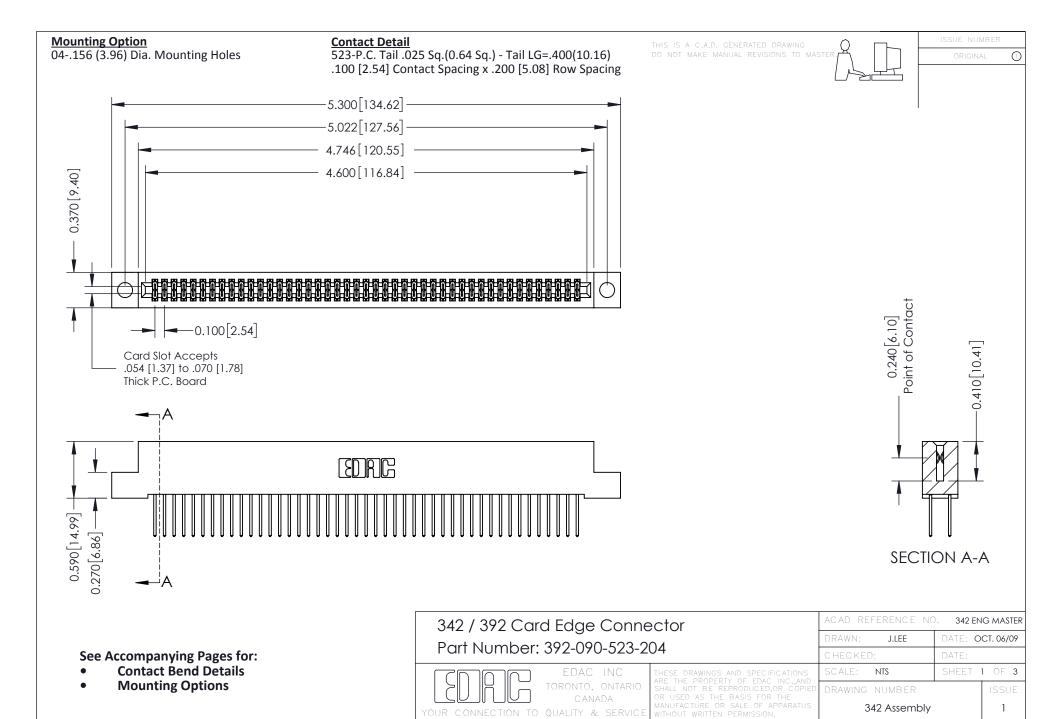

THIS IS A C.A.D. GENERATED DRAWING DO NOT MAKE MANUAL REVISIONS TO MASTER. ISSUE NUMBER

ORIGINAL

1



| 342 / 392 Series Card Edge Connector<br>Contact Bend Detail |                                                                                                                                                                                                  | ACAD REFERENCE NO. 342 ENG MASTER |             |                  |        |
|-------------------------------------------------------------|--------------------------------------------------------------------------------------------------------------------------------------------------------------------------------------------------|-----------------------------------|-------------|------------------|--------|
|