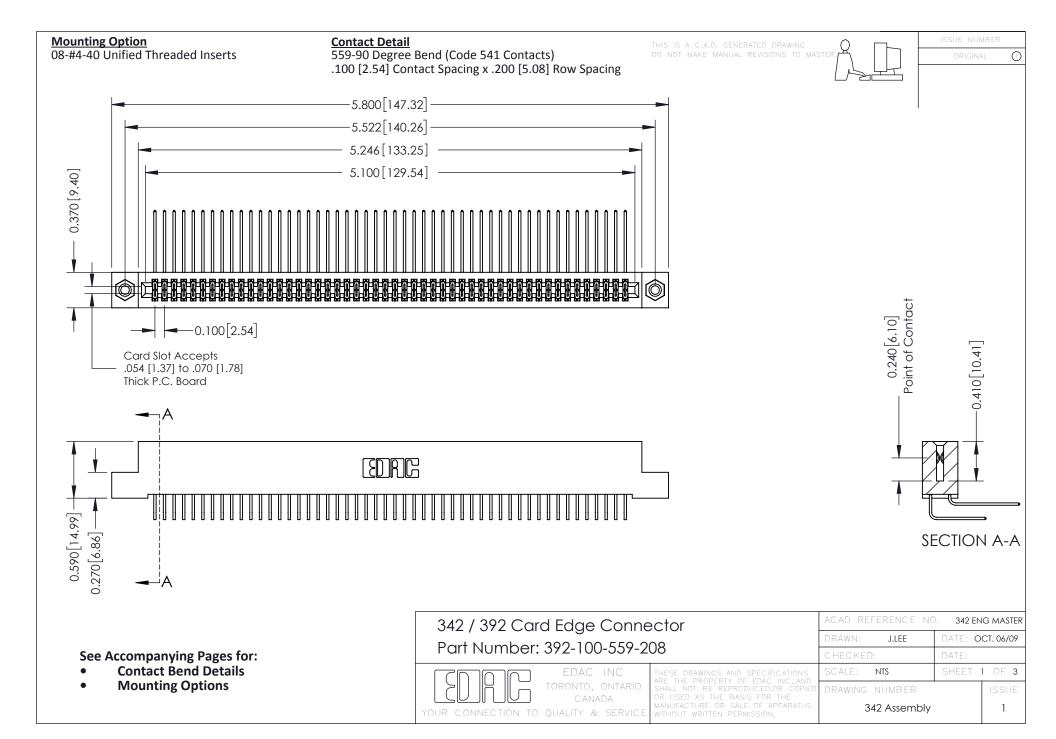

THIS IS A C.A.D. GENERATED DRAWING DO NOT MAKE MANUAL REVISIONS TO MASTER. ISSUE NUMBER

ORIGINAL

1



| 342 / 392 Series Card Edge Connector<br>Contact Bend Detail |                                                                                                                                                                                                  | ACAD REFERENCE NO. 342 ENG MASTER |             |                  |        |
|-------------------------------------------------------------|--------------------------------------------------------------------------------------------------------------------------------------------------------------------------------------------------|-----------------------------------|-------------|------------------|--------|
|