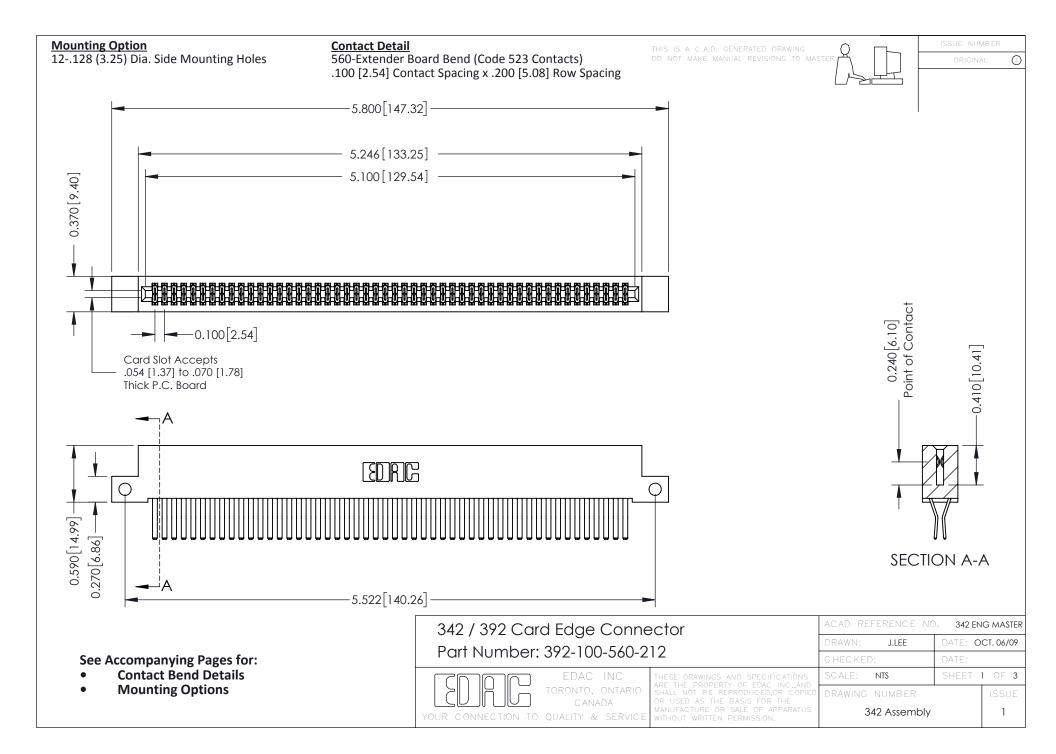

THIS IS A C.A.D. GENERATED DRAWING DO NOT MAKE MANUAL REVISIONS TO MASTER. ISSUE NUMBER

ORIGINAL

1



| 342 / 392 Series Card Edge Connector<br>Contact Bend Detail |                                                                                                                                                                                                  | ACAD REFERENCE NO. 342 ENG MASTER |             |                  |        |
|-------------------------------------------------------------|--------------------------------------------------------------------------------------------------------------------------------------------------------------------------------------------------|-----------------------------------|-------------|------------------|--------|
|