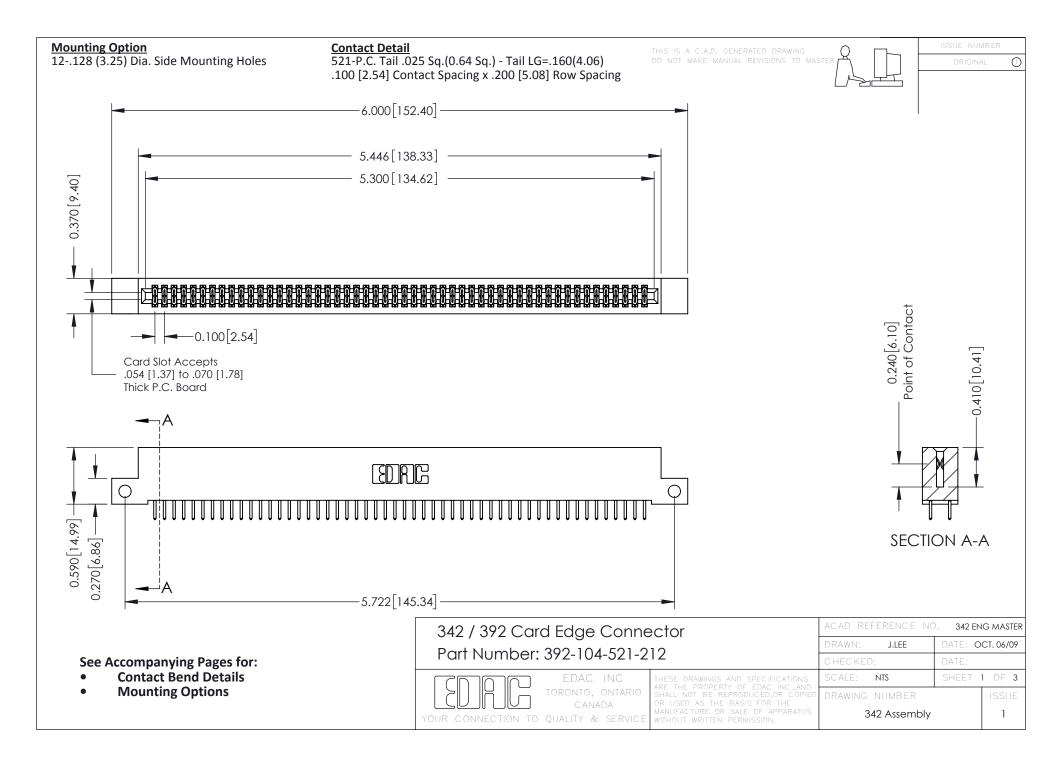

THIS IS A C.A.D. GENERATED DRAWING DO NOT MAKE MANUAL REVISIONS TO MASTER. ISSUE NUMBER

ORIGINAL

1



| 342 / 392 Series Card Edge Connector<br>Contact Bend Detail |                                                                                                                                                                                                  | ACAD REFERENCE NO. 342 ENG MASTER |             |                  |        |
|-------------------------------------------------------------|--------------------------------------------------------------------------------------------------------------------------------------------------------------------------------------------------|-----------------------------------|-------------|------------------|--------|
|