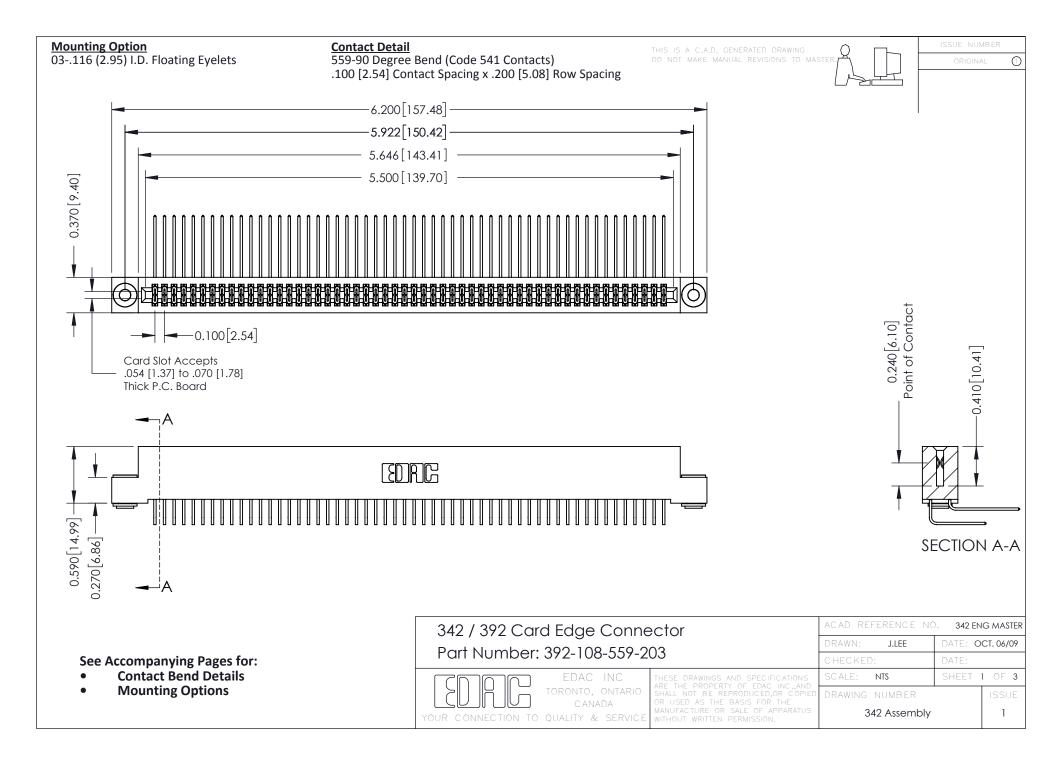

THIS IS A C.A.D. GENERATED DRAWING DO NOT MAKE MANUAL REVISIONS TO MASTER. ISSUE NUMBER

ORIGINAL

1



| 342 / 392 Series Card Edge Connector<br>Contact Bend Detail |                                                                                                                                                                                                  | ACAD REFERENCE NO. 342 ENG MASTER |             |                  |        |
|-------------------------------------------------------------|--------------------------------------------------------------------------------------------------------------------------------------------------------------------------------------------------|-----------------------------------|-------------|------------------|--------|
|