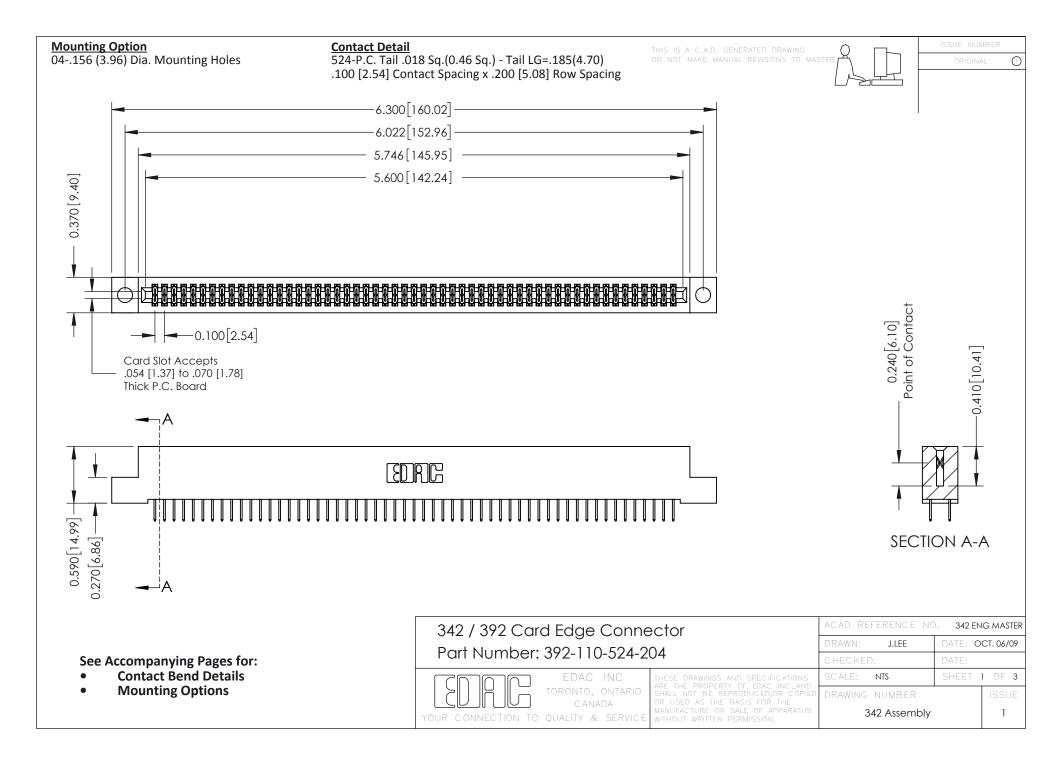

THIS IS A C.A.D. GENERATED DRAWING DO NOT MAKE MANUAL REVISIONS TO MASTER. ISSUE NUMBER

ORIGINAL

1



| 342 / 392 Series Card Edge Connector<br>Contact Bend Detail |                                                                                                                                                                                                  | ACAD REFERENCE NO. 342 ENG MASTER |             |                  |        |
|-------------------------------------------------------------|--------------------------------------------------------------------------------------------------------------------------------------------------------------------------------------------------|-----------------------------------|-------------|------------------|--------|
|