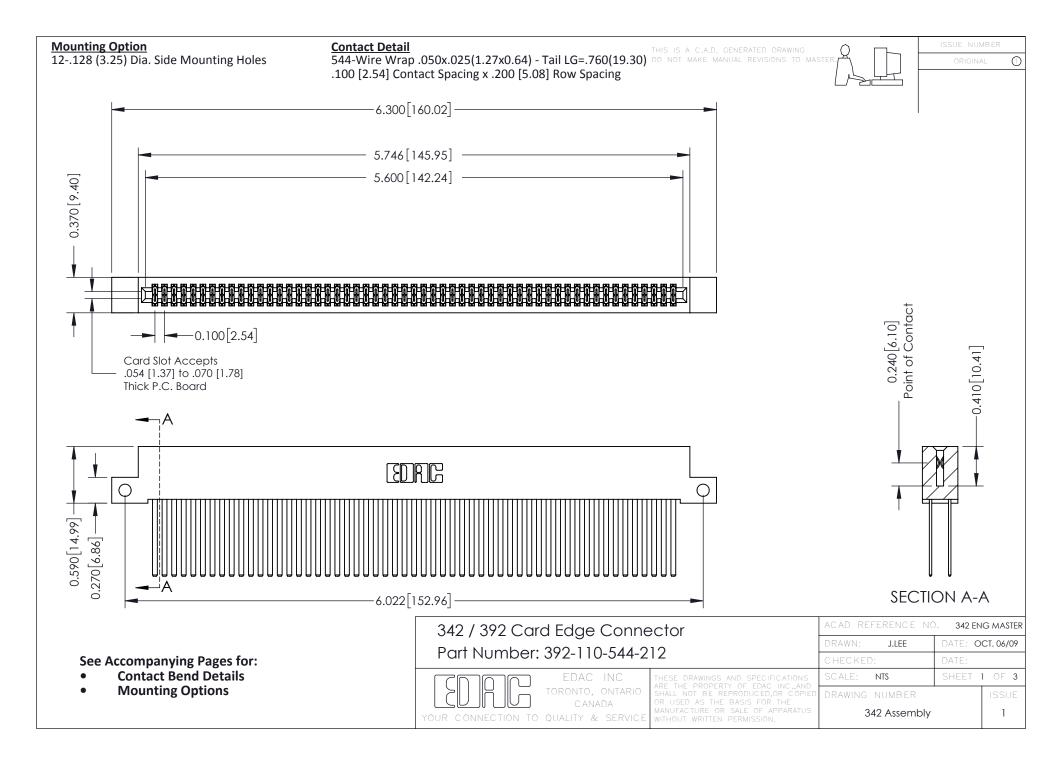

THIS IS A C.A.D. GENERATED DRAWING DO NOT MAKE MANUAL REVISIONS TO MASTER. ISSUE NUMBER

ORIGINAL

1



| 342 / 392 Series Card Edge Connector<br>Contact Bend Detail |                                                                                                                                                                                                  | ACAD REFERENCE NO. 342 ENG MASTER |             |                  |        |
|-------------------------------------------------------------|--------------------------------------------------------------------------------------------------------------------------------------------------------------------------------------------------|-----------------------------------|-------------|------------------|--------|
|