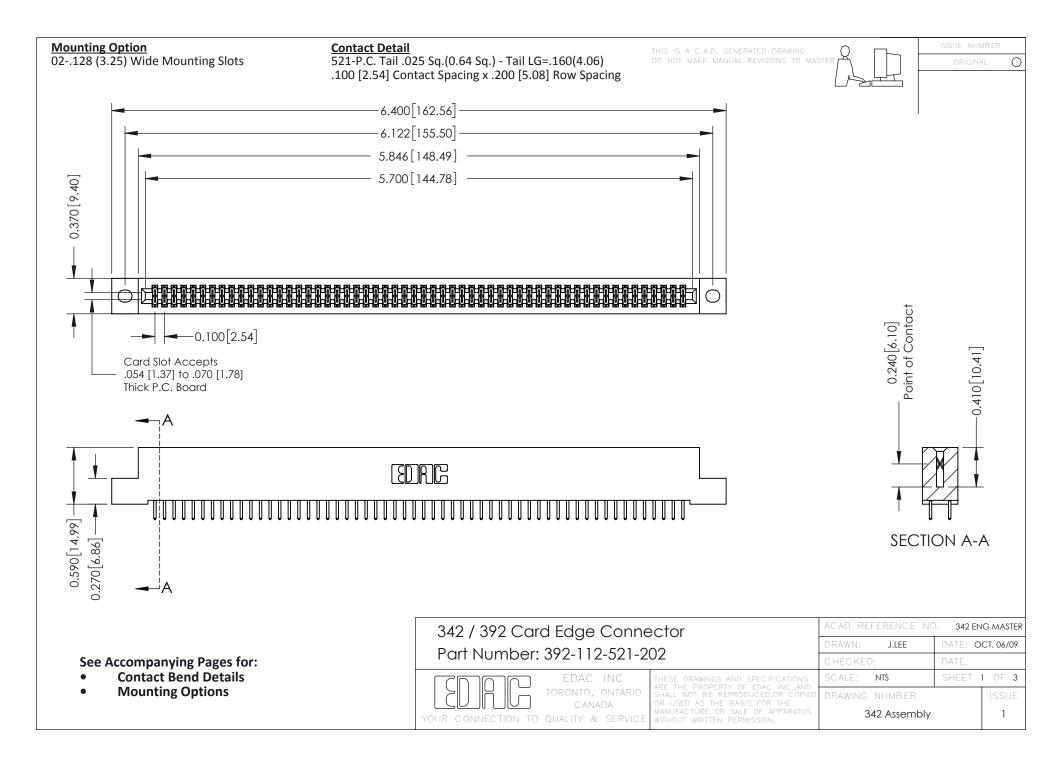

THIS IS A C.A.D. GENERATED DRAWING DO NOT MAKE MANUAL REVISIONS TO MASTER. ISSUE NUMBER

ORIGINAL

1



| 342 / 392 Series Card Edge Connector<br>Contact Bend Detail |                                                                                                                                                                                                  | ACAD REFERENCE NO. 342 ENG MASTER |             |                  |        |
|-------------------------------------------------------------|--------------------------------------------------------------------------------------------------------------------------------------------------------------------------------------------------|-----------------------------------|-------------|------------------|--------|
|