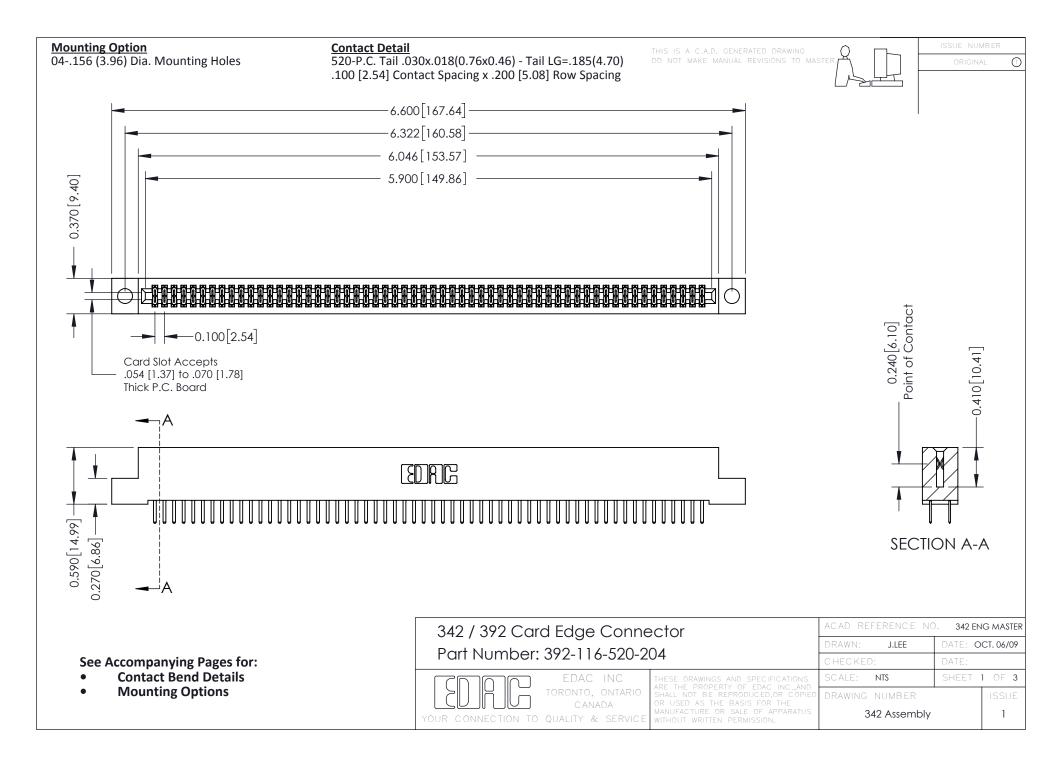

THIS IS A C.A.D. GENERATED DRAWING DO NOT MAKE MANUAL REVISIONS TO MASTER. ISSUE NUMBER

ORIGINAL

1



| 342 / 392 Series Card Edge Connector<br>Contact Bend Detail |                                                                                                                                                                                                  | ACAD REFERENCE NO. 342 ENG MASTER |             |                  |        |
|-------------------------------------------------------------|--------------------------------------------------------------------------------------------------------------------------------------------------------------------------------------------------|-----------------------------------|-------------|------------------|--------|
|