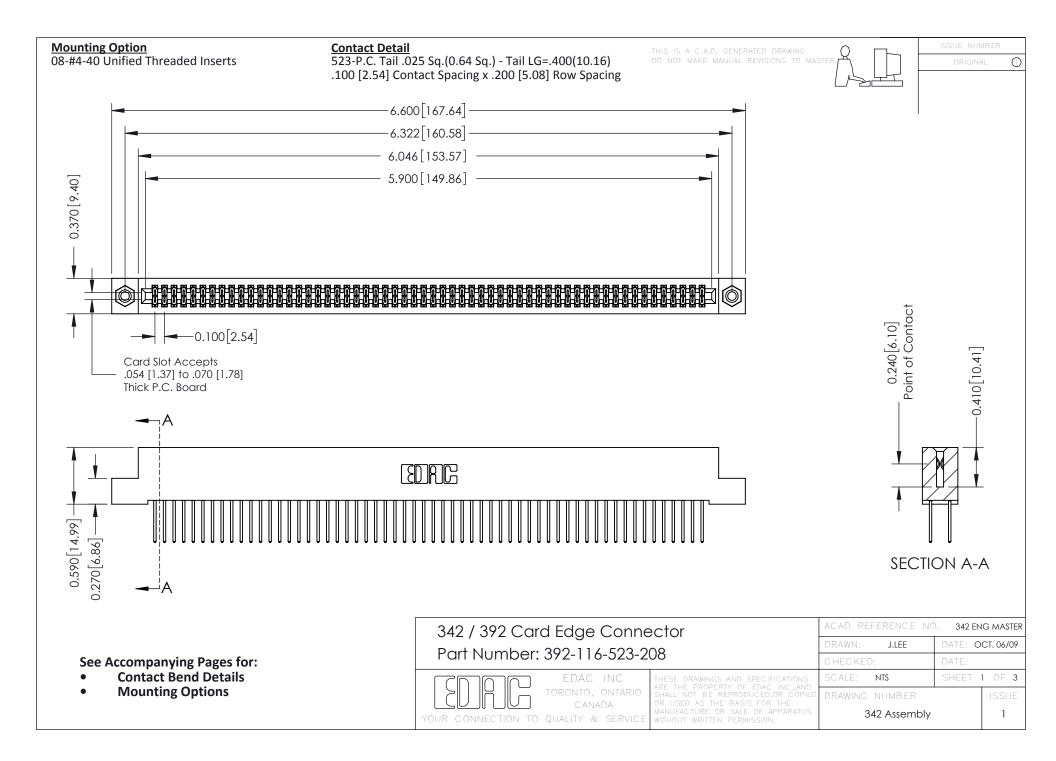

THIS IS A C.A.D. GENERATED DRAWING DO NOT MAKE MANUAL REVISIONS TO MASTER. ISSUE NUMBER

ORIGINAL

1



| 342 / 392 Series Card Edge Connector<br>Contact Bend Detail |                                                                                                                                                                                                  | ACAD REFERENCE NO. 342 ENG MASTER |             |                  |        |
|-------------------------------------------------------------|--------------------------------------------------------------------------------------------------------------------------------------------------------------------------------------------------|-----------------------------------|-------------|------------------|--------|
|