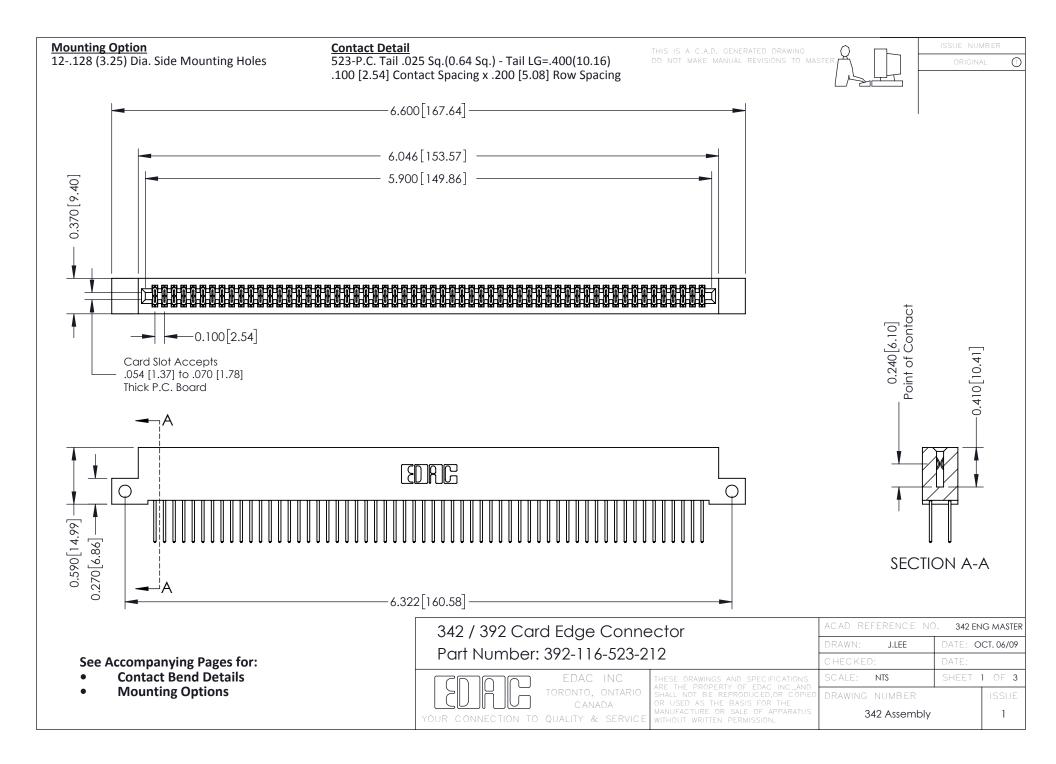

THIS IS A C.A.D. GENERATED DRAWING DO NOT MAKE MANUAL REVISIONS TO MASTER. ISSUE NUMBER

ORIGINAL

1



| 342 / 392 Series Card Edge Connector<br>Contact Bend Detail |                                                                                                                                                                                                  | ACAD REFERENCE NO. 342 ENG MASTER |             |                  |        |
|-------------------------------------------------------------|--------------------------------------------------------------------------------------------------------------------------------------------------------------------------------------------------|-----------------------------------|-------------|------------------|--------|
|