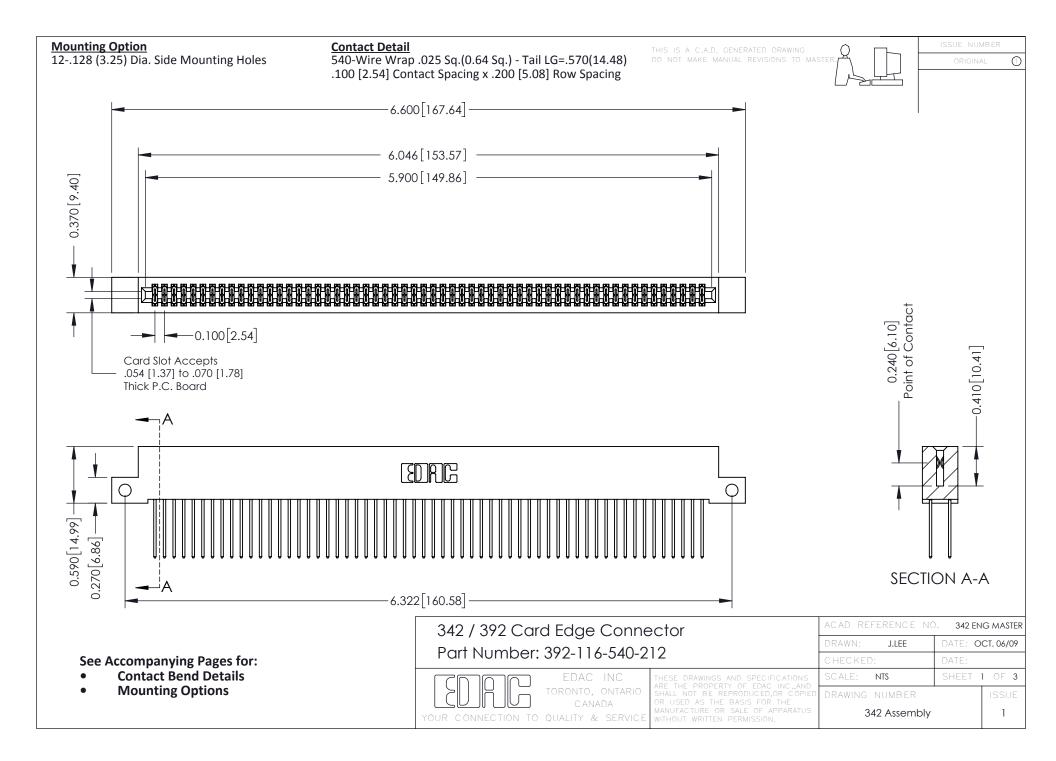

THIS IS A C.A.D. GENERATED DRAWING DO NOT MAKE MANUAL REVISIONS TO MASTER. ISSUE NUMBER

ORIGINAL

1



| 342 / 392 Series Card Edge Connector<br>Contact Bend Detail |                                                                                                                                                                                                  | ACAD REFERENCE NO. 342 ENG MASTER |             |                  |        |
|-------------------------------------------------------------|--------------------------------------------------------------------------------------------------------------------------------------------------------------------------------------------------|-----------------------------------|-------------|------------------|--------|
|