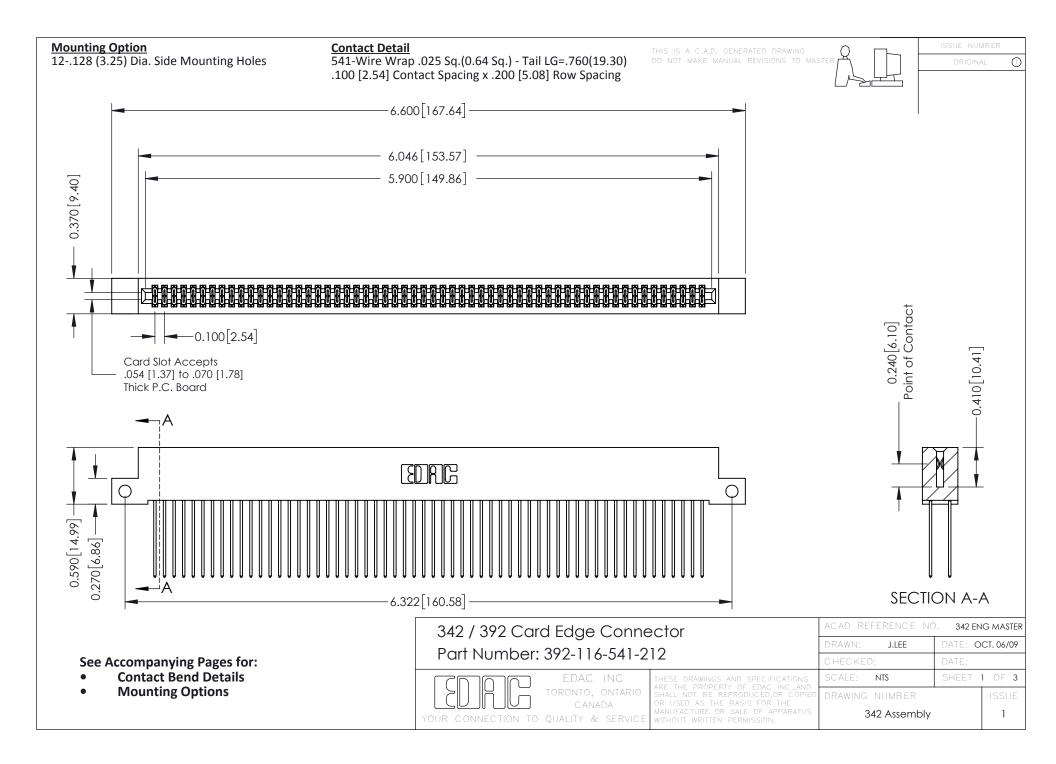

THIS IS A C.A.D. GENERATED DRAWING DO NOT MAKE MANUAL REVISIONS TO MASTER. ISSUE NUMBER

ORIGINAL

1



| 342 / 392 Series Card Edge Connector<br>Contact Bend Detail |                                                                                                                                                                                                  | ACAD REFERENCE NO. 342 ENG MASTER |             |                  |        |
|-------------------------------------------------------------|--------------------------------------------------------------------------------------------------------------------------------------------------------------------------------------------------|-----------------------------------|-------------|------------------|--------|
|