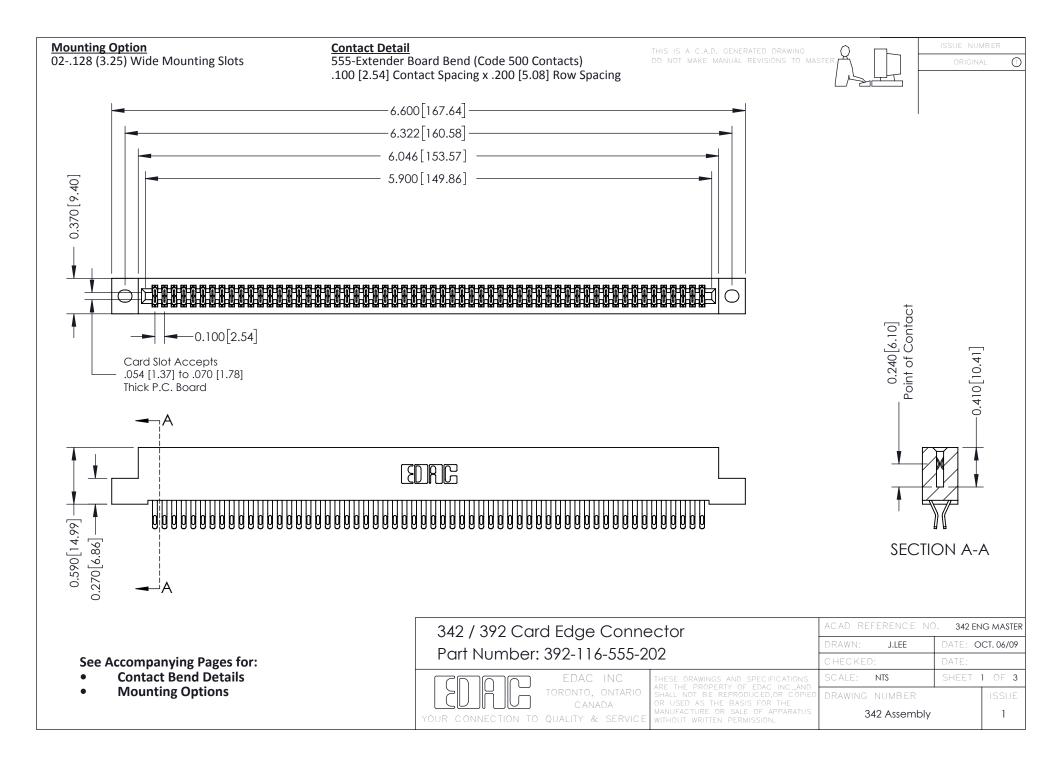

THIS IS A C.A.D. GENERATED DRAWING DO NOT MAKE MANUAL REVISIONS TO MASTER. ISSUE NUMBER

ORIGINAL

1



| 342 / 392 Series Card Edge Connector<br>Contact Bend Detail |                                                                                                                                                                                                  | ACAD REFERENCE NO. 342 ENG MASTER |             |                  |        |
|-------------------------------------------------------------|--------------------------------------------------------------------------------------------------------------------------------------------------------------------------------------------------|-----------------------------------|-------------|------------------|--------|
|