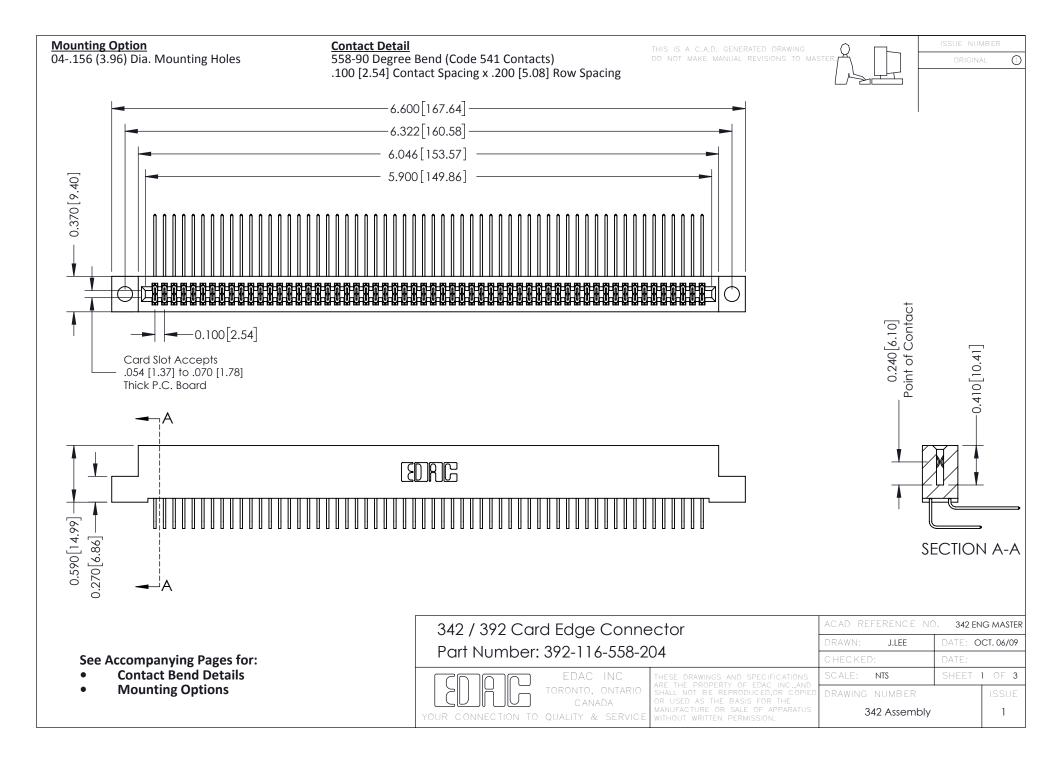

THIS IS A C.A.D. GENERATED DRAWING DO NOT MAKE MANUAL REVISIONS TO MASTER. ISSUE NUMBER

ORIGINAL

1



| 342 / 392 Series Card Edge Connector<br>Contact Bend Detail |                                                                                                                                                                                                  | ACAD REFERENCE NO. 342 ENG MASTER |             |                  |        |
|-------------------------------------------------------------|--------------------------------------------------------------------------------------------------------------------------------------------------------------------------------------------------|-----------------------------------|-------------|------------------|--------|
|