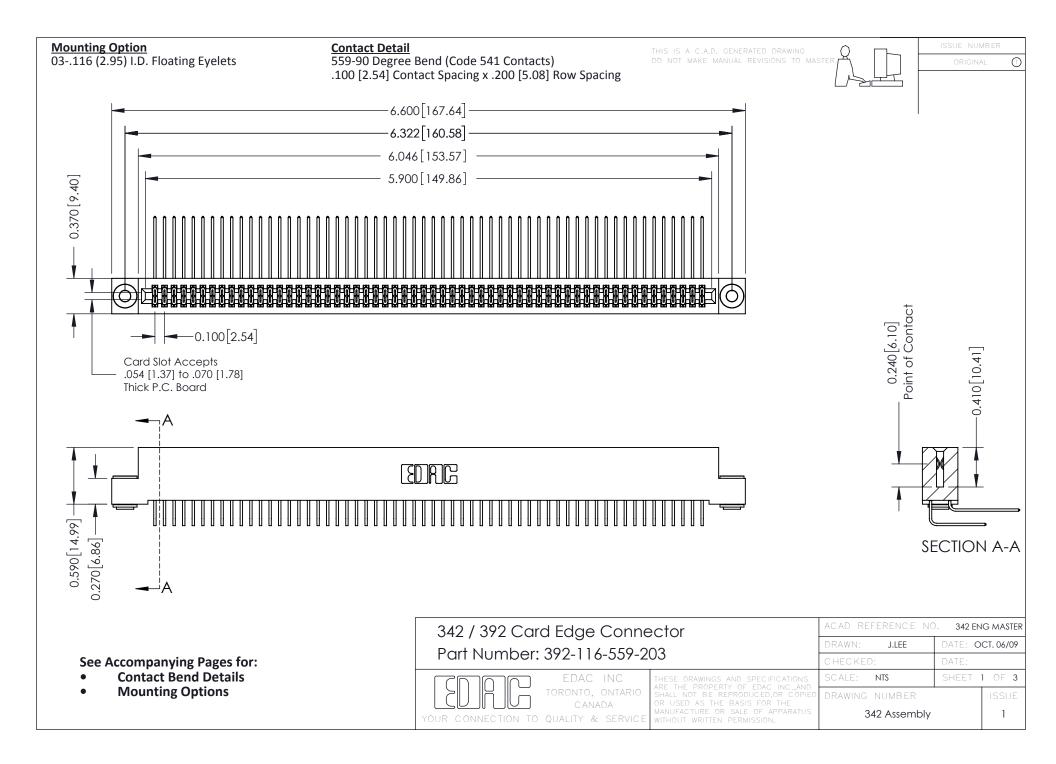

THIS IS A C.A.D. GENERATED DRAWING DO NOT MAKE MANUAL REVISIONS TO MASTER. ISSUE NUMBER

ORIGINAL

1



| 342 / 392 Series Card Edge Connector<br>Contact Bend Detail |                                                                                                                                                                                                  | ACAD REFERENCE NO. 342 ENG MASTER |             |                  |        |
|-------------------------------------------------------------|--------------------------------------------------------------------------------------------------------------------------------------------------------------------------------------------------|-----------------------------------|-------------|------------------|--------|
|