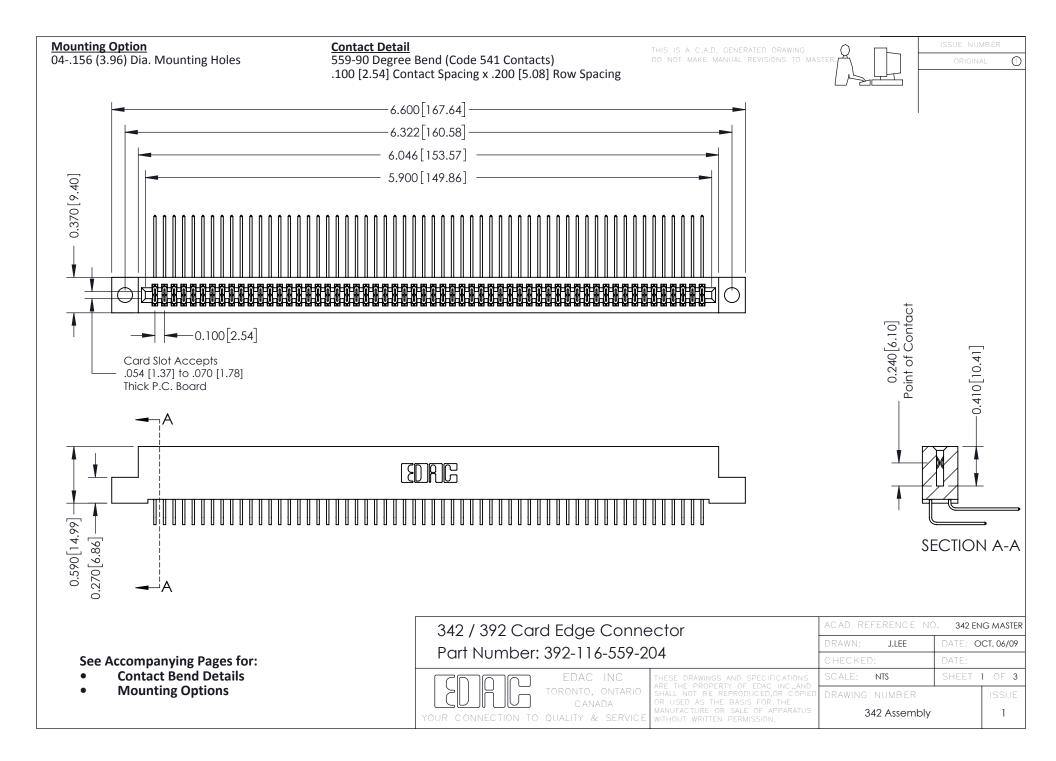

THIS IS A C.A.D. GENERATED DRAWING DO NOT MAKE MANUAL REVISIONS TO MASTER. ISSUE NUMBER

ORIGINAL

1



| 342 / 392 Series Card Edge Connector<br>Contact Bend Detail |                                                                                                                                                                                                  | ACAD REFERENCE NO. 342 ENG MASTER |             |                  |        |
|-------------------------------------------------------------|--------------------------------------------------------------------------------------------------------------------------------------------------------------------------------------------------|-----------------------------------|-------------|------------------|--------|
|