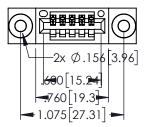

<u>Contact Dimensions:</u>
525-P.C. Tail .018 Sq.(0.46 Sq.) - Tail LG=.150(3.81)
.100 (2.54) Contact Spacing x .200 (5.08) Row Spacing

..330[8.38] CARD SLOT .160[4.06] POINT OF CONTACT

- INSULATOR MATERIAL: THERMOPLASTIC PBT BLACK, UL 94V-0
- CONTACT MATERIAL; COPPER TIN ALLOY CONTACT PLATING: GOLD ON THE MATING AREA, TIN PLATING ON THE CONTACT TAILS, NICKEL UNDERPLATE