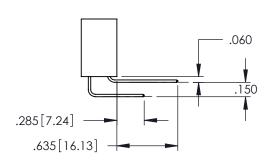

<u>Contact Dimensions:</u>
525-P.C. Tail .018 Sq.(0.46 Sq.) - Tail LG=.150(3.81)
.100 (2.54) Contact Spacing x .200 (5.08) Row Spacing

..330[8.38] CARD SLOT .160[4.06] POINT OF CONTACT

- INSULATOR MATERIAL: THERMOPLASTIC PBT BLACK, UL 94V-0
- CONTACT MATERIAL; COPPER TIN ALLOY CONTACT PLATING: GOLD ON THE MATING AREA, TIN PLATING ON THE CONTACT TAILS, NICKEL UNDERPLATE