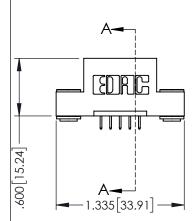

<u>Contact Dimensions:</u>
525-P.C. Tail .018 Sq.(0.46 Sq.) - Tail LG=.150(3.81)
.100 (2.54) Contact Spacing x .200 (5.08) Row Spacing

..330[8.38] CARD SLOT .160[4.06] POINT OF CONTACT

- INSULATOR MATERIAL: THERMOPLASTIC PBT BLACK, UL 94V-0
- CONTACT MATERIAL; COPPER TIN ALLOY CONTACT PLATING: GOLD ON THE MATING AREA, TIN PLATING ON THE CONTACT TAILS, NICKEL UNDERPLATE