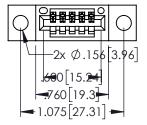

<u>Contact Dimensions:</u>
525-P.C. Tail .018 Sq.(0.46 Sq.) - Tail LG=.150(3.81)
.100 (2.54) Contact Spacing x .200 (5.08) Row Spacing

..330[8.38] CARD SLOT .160[4.06] POINT OF CONTACT

- INSULATOR MATERIAL: THERMOPLASTIC PBT BLACK, UL 94V-0 CONTACT MATERIAL; COPPER TIN ALLOY
- CONTACT PLATING: GOLD ON THE MATING AREA, TIN PLATING ON THE CONTACT TAILS, NICKEL UNDERPLATE