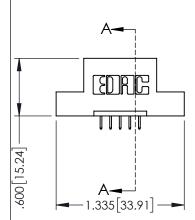

**SECTION A-A** 

345-ENG-MASTER

.107 [2.72] .082[2.08] .157[4] .232 [5.89] .125(3.18) to .210(5.33) .125(3.18) to .210(5.33) Outside Tails Outside Tails

**Contact Code 555** 

**Contact Code 556** 

.045(1.14) to .060(1.52)

Between Tails

.045(1.14) to .060(1.52)

Between Tails

**Contact Code 558** 

**Contact Code 559** 

Contact Code 560

INSULATOR MATERIAL: THERMOPLASTIC POLYESTER, UL 94V-0

DAP MATERIAL AVAILABLE UPON REQUEST