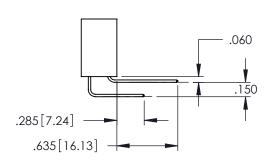

<u>Contact Dimensions:</u>
525-P.C. Tail .018 Sq.(0.46 Sq.) - Tail LG=.150(3.81)
.100 (2.54) Contact Spacing x .200 (5.08) Row Spacing

1

- INSULATOR MATERIAL: THERMOPLASTIC PBT BLACK, UL 94V-0
- CONTACT MATERIAL; COPPER TIN ALLOY CONTACT PLATING: GOLD ON THE MATING AREA, TIN PLATING ON THE CONTACT TAILS, NICKEL UNDERPLATE

| ACAD REFERENCE NO. 345-ENG-MASTER |                  |  |  |  |
|-----------------------------------|------------------|--|--|--|
| DRAWN: R.STA.MONICA               | DATE:MAY.16/2017 |  |  |  |
| CHECKED:                          | DATE:            |  |  |  |
| SCALE: 1:1                        | SHEET 1 OF 2     |  |  |  |
| DRAWING NUMBER                    | ISSUE            |  |  |  |
| 345-ENG-MASTER                    | 1                |  |  |  |