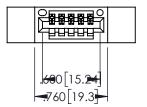

<u>Contact Dimensions:</u>
525-P.C. Tail .018 Sq.(0.46 Sq.) - Tail LG=.150(3.81)
.100 (2.54) Contact Spacing x .200 (5.08) Row Spacing

1

- INSULATOR MATERIAL: THERMOPLASTIC PBT BLACK, UL 94V-0
- CONTACT MATERIAL; COPPER TIN ALLOY CONTACT PLATING: GOLD ON THE MATING AREA, TIN PLATING ON THE CONTACT TAILS, NICKEL UNDERPLATE