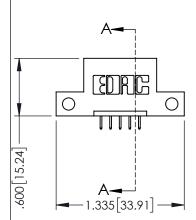

## 345/395 SERIES CARD EDGE CONNECTOR CONTACT CODE 555,556,558,559,560 DIMENSIONS

YOUR CONNECTION TO QUALITY & SERVICE

|   | ACAD REFERENCE NO. 345-ENG-MASTER |           |         |            |
|---|-----------------------------------|-----------|---------|------------|
|   | DRAWN: R.S                        | TA.MONICA | DATE:MA | AY.16/2017 |
|   | CHECKED:                          |           | DATE:   |            |
|   | SCALE:                            | 1:1       | SHEET   | 2 OF 2     |
| D | DRAWING N                         | NUMBER    |         | ISSUE      |

345-ENG-MASTER