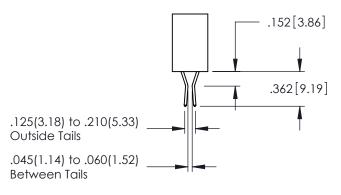

DRAWN: R.STA.MONICA

**SECTION A-A** 

345-ENG-MASTER

DATE:MAY.16/2017

YOUR CONNECTION TO QUALITY & SERVICE

.107 [2.72] .082[2.08] .157[4] .232 [5.89] .125(3.18) to .210(5.33) .125(3.18) to .210(5.33) Outside Tails Outside Tails

**Contact Code 555** 

**Contact Code 556** 

.045(1.14) to .060(1.52)

Between Tails

.045(1.14) to .060(1.52)

Between Tails

**Contact Code 558** 

**Contact Code 559** 