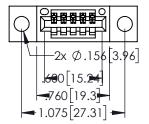

<u>Contact Dimensions:</u>
525-P.C. Tail .018 Sq.(0.46 Sq.) - Tail LG=.150(3.81)
.100 (2.54) Contact Spacing x .200 (5.08) Row Spacing

INSULATOR MATERIAL: THERMOPLASTIC PBT BLACK, UL 94V-0

CONTACT PLATING: GOLD ON THE MATING AREA, TIN PLATING

CONTACT MATERIAL; COPPER TIN ALLOY

ON THE CONTACT TAILS, NICKEL UNDERPLATE

..330[8.38] CARD SLOT .160[4.06] POINT OF CONTACT

1

345/395 SERIES CARD EDGE CONNECTOR PART NUMBER: 395-005-525-404

|   | CHECKED:       | DAIE:   |       |  |
|---|----------------|---------|-------|--|
|   | SCALE: 1:1     | SHEET ' | OF 2  |  |
| D | DRAWING NUMBER |         | ISSUE |  |
|   | 345-ENG-MASTER |         | 1     |  |
|   |                |         |       |  |