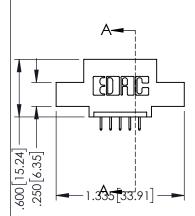

DRAWN: R.STA.MONICA

**SECTION A-A** 

345-ENG-MASTER

DATE:MAY.16/2017

YOUR CONNECTION TO QUALITY & SERVICE

.107 [2.72] .082[2.08] .157[4] .232 [5.89] .125(3.18) to .210(5.33) .125(3.18) to .210(5.33) Outside Tails Outside Tails