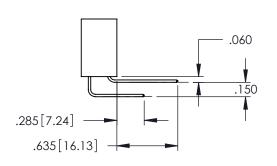

**Contact Code 555** 

**Contact Code 556** 

.045(1.14) to .060(1.52)

Between Tails

.045(1.14) to .060(1.52)

Between Tails

**Contact Code 558** 

**Contact Code 559** 