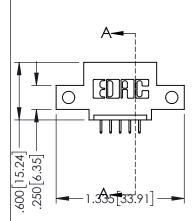

DRAWN: R.STA.MONICA

SHEET 1 OF 2 TER

ACAD REFERENCE NO. 345-ENG-MASTER

**SECTION A-A** 

DATE:MAY.16/2017

- INSULATOR MATERIAL: THERMOPLASTIC PBT BLACK, UL 94V-0
- CONTACT MATERIAL; COPPER TIN ALLOY
- CONTACT PLATING: GOLD ON THE MATING AREA, TIN PLATING ON THE CONTACT TAILS, NICKEL UNDERPLATE