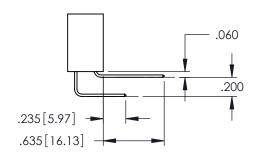

.107 [2.72] .082[2.08] .157[4] .232 [5.89] .125(3.18) to .210(5.33) .125(3.18) to .210(5.33) Outside Tails Outside Tails

**Contact Code 555** 

**Contact Code 556** 

.045(1.14) to .060(1.52)

Between Tails

.045(1.14) to .060(1.52)

Between Tails

**Contact Code 558** 

**Contact Code 559** 

Contact Code 560

INSULATOR MATERIAL: THERMOPLASTIC POLYESTER, UL 94V-0

DAP MATERIAL AVAILABLE UPON REQUEST

CONTACT MATERIAL; COPPER ALLOY CONTACT PLATING: GOLD ON THE MATING AREA, TIN PLATING ON THE CONTACT TAILS, NICKEL UNDERPLATE