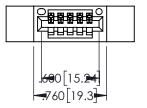

<u>Contact Dimensions:</u>
525-P.C. Tail .018 Sq.(0.46 Sq.) - Tail LG=.150(3.81)
.100 (2.54) Contact Spacing x .200 (5.08) Row Spacing

..330[8.38] CARD SLOT .160[4.06] POINT OF CONTACT

1

345/395 SERIES CARD EDGE CONNECTOR PART NUMBER: 395-005-525-412