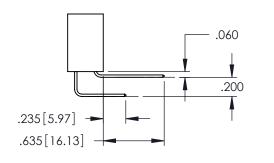

.107 [2.72] .082[2.08] .157[4] .232 [5.89] .125(3.18) to .210(5.33) .125(3.18) to .210(5.33) Outside Tails Outside Tails

**Contact Code 555** 

**Contact Code 556** 

.045(1.14) to .060(1.52)

Between Tails

.045(1.14) to .060(1.52)

Between Tails

**Contact Code 558** 

**Contact Code 559** 

Contact Code 560

INSULATOR MATERIAL: THERMOPLASTIC POLYESTER, UL 94V-0

DAP MATERIAL AVAILABLE UPON REQUEST

CONTACT MATERIAL; COPPER ALLOY CONTACT PLATING: GOLD ON THE MATING AREA, TIN PLATING ON THE CONTACT TAILS, NICKEL UNDERPLATE

## 345/395 SERIES CARD EDGE CONNECTOR CONTACT CODE 555,556,558,559,560 DIMENSIONS

YOUR CONNECTION TO QUALITY & SERVICE

|   | ACAD REF       | G-MASTER  |                  |        |  |
|---|----------------|-----------|------------------|--------|--|
|   | DRAWN: R.S     | TA.MONICA | DATE:MAY.16/2017 |        |  |
|   | CHECKED:       |           | DATE:            |        |  |
|   | SCALE:         | 1:1       | SHEET            | 2 OF 2 |  |
| D | DRAWING NUMBER |           |                  | ISSUE  |  |