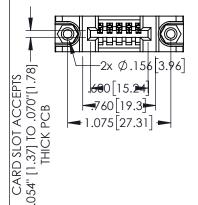

<u>Contact Dimensions:</u>
525-P.C. Tail .018 Sq.(0.46 Sq.) - Tail LG=.150(3.81)
.100 (2.54) Contact Spacing x .200 (5.08) Row Spacing

.160[4.06] POINT OF CONTACT CARD SLOT

330 8.38

**SECTION A-A** 

1

- INSULATOR MATERIAL: THERMOPLASTIC PBT BLACK, UL 94V-0
- CONTACT MATERIAL; COPPER TIN ALLOY CONTACT PLATING: GOLD ON THE MATING AREA, TIN PLATING ON THE CONTACT TAILS, NICKEL UNDERPLATE

| 345/395 SERIES CARD EDGE CONNECTOR |
|------------------------------------|
| PART NUMBER: 395-005-525-488       |

| ACAD REFERENCE NO. 345-ENG-MASTER    |              |  |  |  |  |
|--------------------------------------|--------------|--|--|--|--|
| DRAWN: R.STA.MONICA DATE:MAY.16/2017 |              |  |  |  |  |
| CHECKED:                             | DATE:        |  |  |  |  |
| SCALE: 1:1                           | SHEET 1 OF 2 |  |  |  |  |
| DRAWING NUMBER                       | ISSUE        |  |  |  |  |
| 345-ENG-MASTER                       | 1            |  |  |  |  |