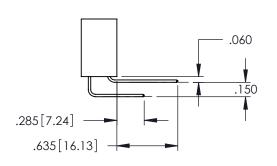

.107 [2.72] .082[2.08] .157[4] .232 [5.89] .125(3.18) to .210(5.33) .125(3.18) to .210(5.33) Outside Tails Outside Tails

**Contact Code 555** 

**Contact Code 556** 

.045(1.14) to .060(1.52)

Between Tails

.045(1.14) to .060(1.52)

Between Tails

**Contact Code 558** 

**Contact Code 559** 

Contact Code 560

INSULATOR MATERIAL: THERMOPLASTIC POLYESTER, UL 94V-0

DAP MATERIAL AVAILABLE UPON REQUEST

CONTACT MATERIAL; COPPER ALLOY CONTACT PLATING: GOLD ON THE MATING AREA, TIN PLATING ON THE CONTACT TAILS, NICKEL UNDERPLATE

## 345/395 SERIES CARD EDGE CONNECTOR CONTACT CODE 555,556,558,559,560 DIMENSIONS

YOUR CONNECTION TO QUALITY & SERVICE

|   | ACAD REF       | G-MASTER  |                  |        |  |
|---|----------------|-----------|------------------|--------|--|
|   | DRAWN: R.S     | TA.MONICA | DATE:MAY.16/2017 |        |  |
|   | CHECKED:       |           | DATE:            |        |  |
|   | SCALE:         | 1:1       | SHEET            | 2 OF 2 |  |
| D | DRAWING NUMBER |           |                  | ISSUE  |  |