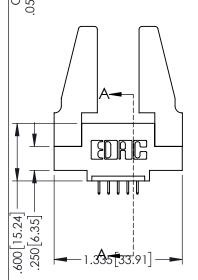

<u>Contact Dimensions:</u>
525-P.C. Tail .018 Sq.(0.46 Sq.) - Tail LG=.150(3.81)
.100 (2.54) Contact Spacing x .200 (5.08) Row Spacing

.160[4.06] POINT OF CONTACT CARD SLOT

330 8.38

**SECTION A-A** 

1

- INSULATOR MATERIAL: THERMOPLASTIC PBT BLACK, UL 94V-0
- CONTACT MATERIAL; COPPER TIN ALLOY CONTACT PLATING: GOLD ON THE MATING AREA, TIN PLATING ON THE CONTACT TAILS, NICKEL UNDERPLATE

| 345/395 SERIES CARD EDGE CONNECTOR |
|------------------------------------|
| PART NUMBER: 395-005-525-488       |

| ACAD REFERENCE NO. 345-ENG-MASTER    |              |  |  |  |  |
|--------------------------------------|--------------|--|--|--|--|
| DRAWN: R.STA.MONICA DATE:MAY.16/2017 |              |  |  |  |  |
| CHECKED:                             | DATE:        |  |  |  |  |
| SCALE: 1:1                           | SHEET 1 OF 2 |  |  |  |  |
| DRAWING NUMBER                       | ISSUE        |  |  |  |  |
| 345-ENG-MASTER                       | 1            |  |  |  |  |