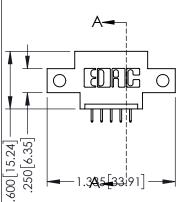

**SECTION A-A** 

345-ENG-MASTER

|                            | A-                                 |
|----------------------------|------------------------------------|
| <b>1 1 1 1 1 1 1 1 1 1</b> |                                    |
| 00[15.24]<br>250[6.35]     | <b>■</b> 1.3 <b>4</b> 5[33.91] — ■ |