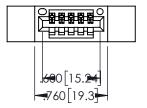

<u>Contact Dimensions:</u>
525-P.C. Tail .018 Sq.(0.46 Sq.) - Tail LG=.150(3.81)
.100 (2.54) Contact Spacing x .200 (5.08) Row Spacing

..330[8.38] CARD SLOT .160[4.06] POINT OF CONTACT

1

- INSULATOR MATERIAL: THERMOPLASTIC PBT BLACK, UL 94V-0
- CONTACT MATERIAL; COPPER TIN ALLOY CONTACT PLATING: GOLD ON THE MATING AREA, TIN PLATING ON THE CONTACT TAILS, NICKEL UNDERPLATE