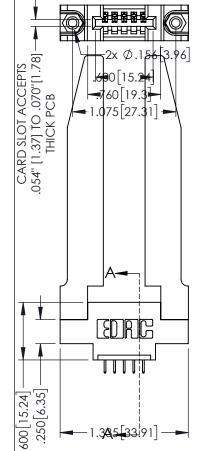

<u>Contact Dimensions:</u>
525-P.C. Tail .018 Sq.(0.46 Sq.) - Tail LG=.150(3.81)
.100 (2.54) Contact Spacing x .200 (5.08) Row Spacing

1

.160[4.06] POINT OF CONTACT CARD SLOT .330[8.38] **SECTION A-A** 

- INSULATOR MATERIAL: THERMOPLASTIC PBT BLACK, UL 94V-0
- CONTACT MATERIAL; COPPER TIN ALLOY CONTACT PLATING: GOLD ON THE MATING AREA, TIN PLATING ON THE CONTACT TAILS, NICKEL UNDERPLATE

| 345/395 SERIES CARD EDGE CONNECTO | R |
|-----------------------------------|---|
| PART NUMBER: 395-005-525-678      |   |

YOUR CONNECTION TO QUALITY & SERVICE

| ACAD REFERENCE NO. 345-ENG-MASTER |                  |  |  |  |  |
|-----------------------------------|------------------|--|--|--|--|
| DRAWN: R.STA.MONICA               | DATE:MAY.16/2017 |  |  |  |  |
| CHECKED:                          | DATE:            |  |  |  |  |
| SCALE: 1:1                        | SHEET 1 OF 2     |  |  |  |  |
| DRAWING NUMBER                    | ISSUE            |  |  |  |  |
| 345-ENG-MASTER                    | 1                |  |  |  |  |