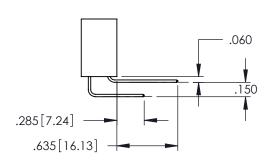

YOUR CONNECTION TO QUALITY & SERVICE

.107 [2.72] .082[2.08] .157[4] .232 [5.89] .125(3.18) to .210(5.33) .125(3.18) to .210(5.33) Outside Tails Outside Tails

**Contact Code 555** 

**Contact Code 556** 

.045(1.14) to .060(1.52)

Between Tails

.045(1.14) to .060(1.52)

Between Tails

**Contact Code 558** 

**Contact Code 559** 

Contact Code 560

INSULATOR MATERIAL: THERMOPLASTIC POLYESTER, UL 94V-0

DAP MATERIAL AVAILABLE UPON REQUEST