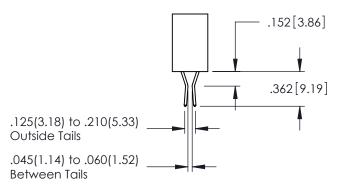

YOUR CONNECTION TO QUALITY & SERVICE

.107 [2.72] .082[2.08] .157[4] .232 [5.89] .125(3.18) to .210(5.33) .125(3.18) to .210(5.33) Outside Tails Outside Tails

**Contact Code 555** 

**Contact Code 556** 

.045(1.14) to .060(1.52)

Between Tails

.045(1.14) to .060(1.52)

Between Tails

**Contact Code 558** 

**Contact Code 559** 

Contact Code 560

INSULATOR MATERIAL: THERMOPLASTIC POLYESTER, UL 94V-0

DAP MATERIAL AVAILABLE UPON REQUEST