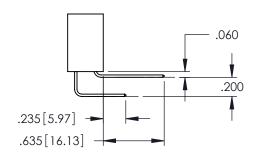

YOUR CONNECTION TO QUALITY & SERVICE

.107 [2.72] .082[2.08] .157[4] .232 [5.89] .125(3.18) to .210(5.33) .125(3.18) to .210(5.33) Outside Tails Outside Tails

**Contact Code 555** 

**Contact Code 556** 

.045(1.14) to .060(1.52)

Between Tails

.045(1.14) to .060(1.52)

Between Tails

**Contact Code 558** 

**Contact Code 559** 

Contact Code 560

INSULATOR MATERIAL: THERMOPLASTIC POLYESTER, UL 94V-0

DAP MATERIAL AVAILABLE UPON REQUEST