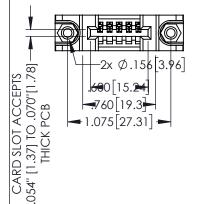

<u>Contact Dimensions:</u>
525-P.C. Tail .018 Sq.(0.46 Sq.) - Tail LG=.150(3.81)
.100 (2.54) Contact Spacing x .200 (5.08) Row Spacing

THIS IS A C.A.D. GENERATED DRAWING DO NOT MAKE MANUAL REVISIONS TO MAST

ISSUE NUMBER

ORIGINAL

1

345/395 SERIES CARD EDGE CONNECTOR PART NUMBER: 395-005-525-688

EDNG

EDAC INC TORONTO, ONTARIO CANADA THESE DRAWINGS AND SPECIFICATIONS
ARE THE PROPERTY OF EDAC INC. AND
SHALL NOT BE REPRODUCED OR COPIED
OR USED AS THE BASIS FOR THE
MANUFACTURE OR SALE OF APPARATUS
WITHOUT WRITTEN PERMISSION.