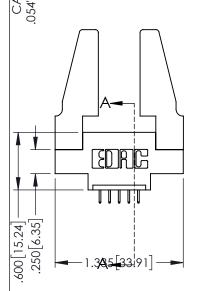

• INSULATOR MATERIAL: THERMOPLASTIC PBT BLACK, UL 94V-0

 CONTACT MATERIAL; COPPER TIN ALLOY
 CONTACT PLATING: GOLD ON THE MATING AREA, TIN PLATING ON THE CONTACT TAILS, NICKEL UNDERPLATE

**SECTION A-A** 