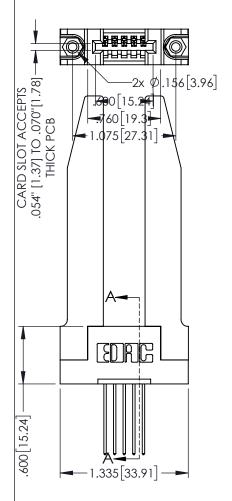

Contact Dimensions: 541-Wire Wrap .025 Sq.(0.64 Sq.) - Tail LG=.750(19.05) .100 (2.54) Contact Spacing x .200 (5.08) Row Spacing

THIS IS A C.A.D. GENERATED DRAWING

SSUE NUMBER

ORIGINAL

.160[4.06] POINT OF CONTACT

[3.81]

-.330[8.38] CARD SLOT

1

INSULATOR MATERIAL: THERMOPLASTIC PBT BLACK, UL 94V-0

 CONTACT MATERIAL; COPPER TIN ALLOY
CONTACT PLATING: GOLD ON THE MATING AREA, TIN PLATING ON THE CONTACT TAILS, NICKEL UNDERPLATE

| 345 | 3/395 SERIES | CARD EDGE    | CONNECTOR |
|-----|--------------|--------------|-----------|
| PAF | RT NUMBER:   | 395-005-541- | 178       |

TORONTO, ONTARIO CANADA

YOUR CONNECTION TO QUALITY & SERVICE

345/395 SERIES CARD EDGE CONNECTOR CONTACT CODE 555,556,558,559,560 DIMENSIONS

YOUR CONNECTION TO QUALITY & SERVICE

ACAD REFERENCE NO. 345-ENG-MASTER DATE:MAY.16/2017 DRAWN: R.STA.MONICA 1:1 SHEET 2 OF 2