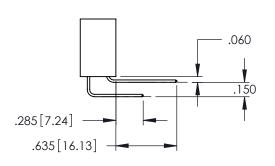

SECTION A-A

**Contact Code 558** 

Contact Code 559

Contact Code 560

- INSULATOR MATERIAL: THERMOPLASTIC POLYESTER, UL 94V-0 DAP MATERIAL AVAILABLE UPON REQUEST

CONTACT MATERIAL; COPPER ALLOY CONTACT PLATING: GOLD ON THE MATING AREA, TIN PLATING ON THE CONTACT TAILS, NICKEL UNDERPLATE

345/395 SERIES CARD EDGE CONNECTOR CONTACT CODE 555,556,558,559,560 DIMENSIONS

YOUR CONNECTION TO QUALITY & SERVICE

ACAD REFERENCE NO. 345-ENG-MASTER DATE:MAY.16/2017 DRAWN: R.STA.MONICA 1:1 SHEET 2 OF 2