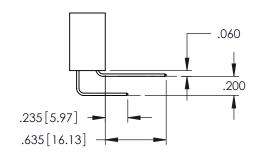

SECTION A-A

**Contact Code 558** 

Contact Code 559

Contact Code 560

- INSULATOR MATERIAL: THERMOPLASTIC POLYESTER, UL 94V-0 DAP MATERIAL AVAILABLE UPON REQUEST

CONTACT MATERIAL; COPPER ALLOY CONTACT PLATING: GOLD ON THE MATING AREA, TIN PLATING ON THE CONTACT TAILS, NICKEL UNDERPLATE

345/395 SERIES CARD EDGE CONNECTOR CONTACT CODE 555,556,558,559,560 DIMENSIONS

YOUR CONNECTION TO QUALITY & SERVICE

ACAD REFERENCE NO. 345-ENG-MASTER DATE:MAY.16/2017 DRAWN: R.STA.MONICA 1:1 SHEET 2 OF 2