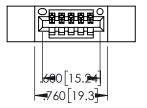

| 345/395 SERIES CARD EDGE CONNECTOR PART NUMBER: 395-005-542-612 |                            |                                                                                                                                                                                                 | ACAD REFERENCE NO. 345-ENG-MASTE |               |                 |          |
|-----------------------------------------------------------------|----------------------------|-------------------------------------------------------------------------------------------------------------------------------------------------------------------------------------------------|----------------------------------|---------------|-----------------|----------|
|                                                                 |                            |                                                                                                                                                                                                 | DRAWN:                           | R.STA.MONICA  | DATE: <b>MA</b> | Y.16/201 |
|                                                                 |                            |                                                                                                                                                                                                 | CHECKE                           | ):            | DATE:           |          |
|                                                                 | TORONTO, ONTARIO<br>CANADA | THESE DRAWINGS AND SPECIFICATIONS ARE THE PROPERTY OF EDAC INC.,AND SHALL NOT BE REPRODUCED,OR COPIED OR USED AS THE BASIS FOR THE MANUFACTURE OR SALE OF APPARATUS WITHOUT WRITTEN PERMISSION. | SCALE:                           | 1:1           | SHEET 1         | OF 2     |
|                                                                 |                            |                                                                                                                                                                                                 | DRAWING                          | NUMBER        |                 | ISSUE    |
|                                                                 |                            |                                                                                                                                                                                                 | 34                               | 15-ENG-MASTER |                 | 1        |