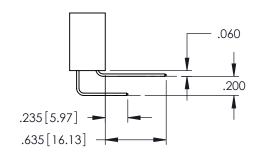

Contact Dimensions: 542-Wire Wrap .025 Sq.(0.64 Sq.) - Tail LG=.645(16.38) .100 (2.54) Contact Spacing x .200 (5.08) Row Spacing

THIS IS A C.A.D. GENERATED DRAWING DO NOT MAKE MANUAL REVISIONS TO MASTER,

**Contact Code 558** 

Contact Code 559

Contact Code 560

- INSULATOR MATERIAL: THERMOPLASTIC POLYESTER, UL 94V-0 DAP MATERIAL AVAILABLE UPON REQUEST

CONTACT MATERIAL; COPPER ALLOY CONTACT PLATING: GOLD ON THE MATING AREA, TIN PLATING ON THE CONTACT TAILS, NICKEL UNDERPLATE