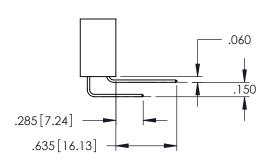

Contact Dimensions: 542-Wire Wrap .025 Sq.(0.64 Sq.) - Tail LG=.645(16.38) .100 (2.54) Contact Spacing x .200 (5.08) Row Spacing

THIS IS A C.A.D. GENERATED DRAWING DO NOT MAKE MANUAL REVISIONS TO MASTER,

**Contact Code 558** 

Contact Code 559

Contact Code 560

- INSULATOR MATERIAL: THERMOPLASTIC POLYESTER, UL 94V-0 DAP MATERIAL AVAILABLE UPON REQUEST

CONTACT MATERIAL; COPPER ALLOY CONTACT PLATING: GOLD ON THE MATING AREA, TIN PLATING ON THE CONTACT TAILS, NICKEL UNDERPLATE