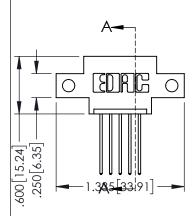

Contact Dimensions: 542-Wire Wrap .025 Sq.(0.64 Sq.) - Tail LG=.645(16.38) .100 (2.54) Contact Spacing x .200 (5.08) Row Spacing

THIS IS A C.A.D. GENERATED DRAWING DO NOT MAKE MANUAL REVISIONS TO MASTER,

**Contact Code 558** 

Contact Code 559

Contact Code 560

- INSULATOR MATERIAL: THERMOPLASTIC POLYESTER, UL 94V-0 DAP MATERIAL AVAILABLE UPON REQUEST

CONTACT MATERIAL; COPPER ALLOY CONTACT PLATING: GOLD ON THE MATING AREA, TIN PLATING ON THE CONTACT TAILS, NICKEL UNDERPLATE