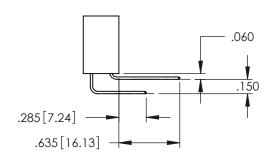

**Contact Code 558** 

Contact Code 559

**Contact Code 560** 

INSULATOR MATERIAL: THERMOPLASTIC POLYESTER, UL 94V-0

DAP MATERIAL AVAILABLE UPON REQUEST

CONTACT MATERIAL; COPPER ALLOY CONTACT PLATING: GOLD ON THE MATING AREA, TIN PLATING ON THE CONTACT TAILS, NICKEL UNDERPLATE

345/395 SERIES CARD EDGE CONNECTOR CONTACT CODE 555,556,558,559,560 DIMENSIONS

YOUR CONNECTION TO QUALITY & SERVICE

ACAD REFERENCE NO. 345-ENG-MASTER DATE:MAY.16/2017 DRAWN: R.STA.MONICA 1:1 SHEET 2 OF 2