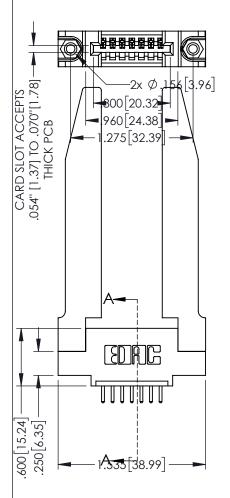

<u>Contact Dimensions:</u>
520-P.C. Tail .030x.018(0.76x0.46) - Tail LG=.175(4.45)
.100 (2.54) Contact Spacing x .200 (5.08) Row Spacing

THIS IS A C.A.D. GENERATED DRAWING DO NOT MAKE MANUAL REVISIONS TO MAST

ISSUE NUMBER

ORIGINAL

1

SECTION A-A

345/395 SERIES CARD EDGE CONNECTOR

ACAD REFERENCE NO. 345-ENG-1

- INSULATOR MATERIAL: THERMOPLASTIC PBT BLACK, UL 94V-0
- CONTACT MATERIAL; COPPER TIN ALLOY
   CONTACT PLATING: GOLD ON THE MATING AREA, TIN PLATING ON THE CONTACT TAILS, NICKEL UNDERPLATE

| <br>      |     |
|-----------|-----|
| $\bigcap$ |     |
|           |     |
|           | III |
|           |     |
| コリ し      |     |

EDAC INC TORONTO, ONTARIO CANADA

PART NUMBER: 395-007-520-478

YOUR CONNECTION TO QUALITY & SERVICE

THESE DRAWINGS AND SPECIFICATIONS ARE THE PROPERTY OF EDAC INC.,AND SHALL NOT BE REPRODUCED,OR COPIET OR USED AS THE BASIS FOR THE MANUFACTURE OR SALE OF APPARATUS WITHOUT WRITTEN PERMISSION.

| ACAD REFERENCE NO. 345-ENG-MASTER |                       |     |  |
|-----------------------------------|-----------------------|-----|--|
| DRAWN: R.STA.MONICA               | IICA DATE:MAY.16/2017 |     |  |
| CHECKED:                          | DATE:                 |     |  |
| SCALE: 1:1                        | SHEET 1 C             | F 2 |  |
| DRAWING NUMBER                    | IS                    | SUE |  |
| 345-FNG-MASTER                    |                       | 1   |  |