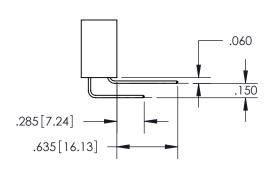

ISSUE NUMBER

ORIGINAL

1

**Contact Code 558** 

**Contact Code 559** 

**Contact Code 560** 

| 345/395 SERIES CARD EDGE CONNECTOR          |
|---------------------------------------------|
| CONTACT CODE 555,556,558,559,560 DIMENSIONS |