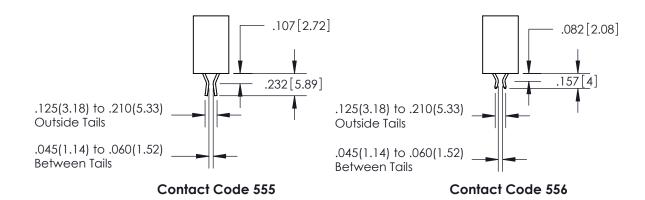

ISSUE NUMBER

ORIGINAL

1

**Contact Code 558** 

**Contact Code 559** 

**Contact Code 560** 

| 345/395 SERIES CARD EDGE CONNECTOR          |
|---------------------------------------------|
| CONTACT CODE 555,556,558,559,560 DIMENSIONS |