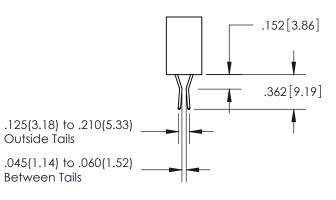

ISSUE NUMBER

ORIGINAL

1

**Contact Code 558** 

**Contact Code 559** 

**Contact Code 560** 

| 345/395 SERIES CARD EDGE CONNECTOR          |
|---------------------------------------------|
| CONTACT CODE 555,556,558,559,560 DIMENSIONS |