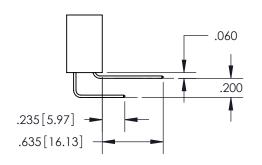

ISSUE NUMBER

ORIGINAL

1

**Contact Code 558** 

**Contact Code 559** 

**Contact Code 560** 

| 345/395 SERIES CARD EDGE CONNECTOR          |
|---------------------------------------------|
| CONTACT CODE 555,556,558,559,560 DIMENSIONS |