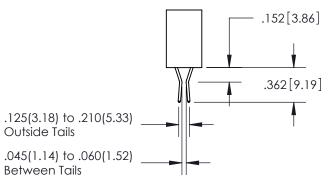

ISSUE NUMBER

ORIGINAL

1

**Contact Code 558** 

**Contact Code 559** 

**Contact Code 560** 

ACAD REFERENCE NO.

| 345/395 SERIES CARD EDGE CONNECTOR          |
|---------------------------------------------|
| CONTACT CODE 555,556,558,559,560 DIMENSIONS |

Outside Tails

Between Tails

|  | DRAWN: R.STA.MONICA | DATE:MAY.16/2017 |
|--|---------------------|------------------|
|  | CHECKED:            | DATE:            |
|  | SCALE: 1:1          | SHEET 2 OF 2     |
|  | DRAWING NUMBER      | ISSUE            |
|  | 345-ENG-MASTER      | 1                |
|  |                     |                  |