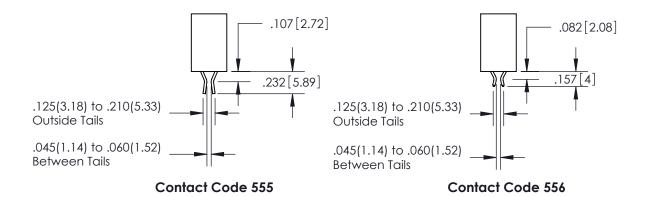

ISSUE NUMBER

ORIGINAL

1

**Contact Code 558** 

**Contact Code 559** 

**Contact Code 560** 

ACAD REFERENCE NO.

| 345/395 SERIES CARD EDGE CONNECTOR          |
|---------------------------------------------|
| CONTACT CODE 555,556,558,559,560 DIMENSIONS |

Outside Tails

Between Tails

|  | DRAWN: R.STA.MONICA | DATE:MAY.16/2017 |
|--|---------------------|------------------|
|  | CHECKED:            | DATE:            |
|  | SCALE: 1:1          | SHEET 2 OF 2     |
|  | DRAWING NUMBER      | ISSUE            |
|  | 345-ENG-MASTER      | 1                |
|  |                     |                  |