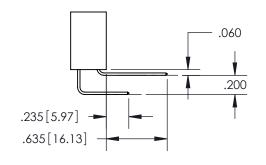

ISSUE NUMBER

ORIGINAL

1

**Contact Code 558** 

**Contact Code 559** 

**Contact Code 560** 

ACAD REFERENCE NO.

| 345/395 SERIES CARD EDGE CONNECTOR          |
|---------------------------------------------|
| CONTACT CODE 555,556,558,559,560 DIMENSIONS |

Outside Tails

Between Tails

|  | DRAWN: R.STA.MONICA | DATE:MAY.16/2017 |
|--|---------------------|------------------|
|  | CHECKED:            | DATE:            |
|  | SCALE: 1:1          | SHEET 2 OF 2     |
|  | DRAWING NUMBER      | ISSUE            |
|  | 345-ENG-MASTER      | 1                |
|  |                     |                  |