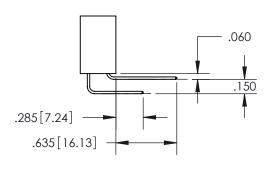

ISSUE NUMBER

ORIGINAL

1

**Contact Code 558** 

**Contact Code 559** 

**Contact Code 560** 

ACAD REFERENCE NO.

| 345/395 SERIES CARD EDGE CONNECTOR          |
|---------------------------------------------|
| CONTACT CODE 555,556,558,559,560 DIMENSIONS |

Outside Tails

Between Tails

|  | DRAWN: R.STA.MONICA | DATE:MAY.16/2017 |
|--|---------------------|------------------|
|  | CHECKED:            | DATE:            |
|  | SCALE: 1:1          | SHEET 2 OF 2     |
|  | DRAWING NUMBER      | ISSUE            |
|  | 345-ENG-MASTER      | 1                |
|  |                     |                  |