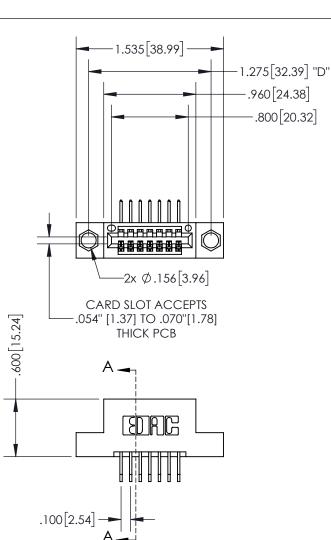

THIS IS A C.A.D. GENERATED DRAWING DO NOT MAKE MANUAL REVISIONS TO MASTER.

ISSUE NUMBER

ORIGINAL

1

.330 [8.38] -.370[9.4] **CARD SLOT** 

**Contact Dimensions:** 558-90 Degree Bend (Code 541 Contacts) See Sheet 2 for Contact Code 555, 556, 558, 559, 560 Dimensions

INSULATOR MATERIAL: THERMOPLASTIC PBT, UL 94V-0 CONTACT MATERIAL; COPPER TIN ALLOY CONTACT PLATING: GOLD ON THE MATING AREA, TIN PLATING ON THE CONTACT TAILS, NICKEL UNDERPLATE

SECTION A-A

345/395 SERIES CARD EDGE CONNECTOR PART NUMBER: 395-007-558-104