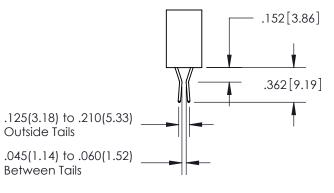

Outside Tails

Between Tails

|  | DRAWN: R.STA.MONICA | DATE:MAY.16/2017 |  |
|--|---------------------|------------------|--|
|  | CHECKED:            | DATE:            |  |
|  | SCALE: 1:1          | SHEET 2 OF 2     |  |
|  | DRAWING NUMBER      | ISSUE            |  |
|  | 345-ENG-MASTER      | 1                |  |
|  |                     |                  |  |