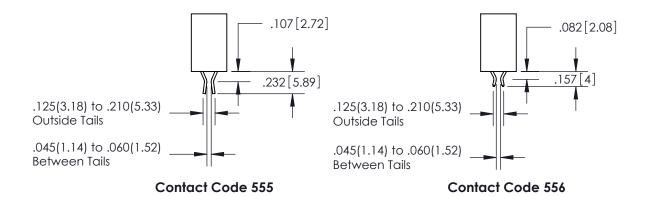

ISSUE NUMBER

ORIGINAL

1

**Contact Code 558** 

**Contact Code 559** 

**Contact Code 560** 

ACAD REFERENCE NO.

| 345/395 SERIES CARD EDGE CONNECTOR          |
|---------------------------------------------|
| CONTACT CODE 555,556,558,559,560 DIMENSIONS |

Outside Tails

Between Tails

|  | DRAWN: R.STA.MONICA | DATE:MAY.16/2017 |  |
|--|---------------------|------------------|--|
|  | CHECKED:            | DATE:            |  |
|  | SCALE: 1:1          | SHEET 2 OF 2     |  |
|  | DRAWING NUMBER      | ISSUE            |  |
|  | 345-ENG-MASTER      | 1                |  |
|  |                     |                  |  |