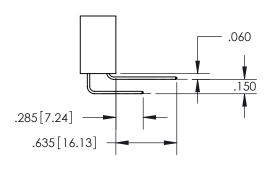

ISSUE NUMBER

ORIGINAL

1

**Contact Code 558** 

**Contact Code 559** 

**Contact Code 560** 

ACAD REFERENCE NO.

| 345/395 SERIES CARD EDGE CONNECTOR          |
|---------------------------------------------|
| CONTACT CODE 555,556,558,559,560 DIMENSIONS |