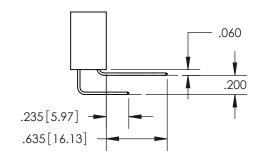

THIS IS A C.A.D. GENERATED DRAWING DO NOT MAKE MANUAL REVISIONS TO MASTER.

ISSUE NUMBER

ORIGINAL

1

.330 [8.38] -.370[9.4] **CARD SLOT** 

**Contact Dimensions:** 558-90 Degree Bend (Code 541 Contacts) See Sheet 2 for Contact Code 555, 556, 558, 559, 560 Dimensions

ISSUE NUMBER

ORIGINAL

1

**Contact Code 558** 

**Contact Code 559** 

**Contact Code 560** 

ACAD REFERENCE NO.

| 345/395 SERIES CARD EDGE CONNECTOR          |
|---------------------------------------------|
| CONTACT CODE 555,556,558,559,560 DIMENSIONS |