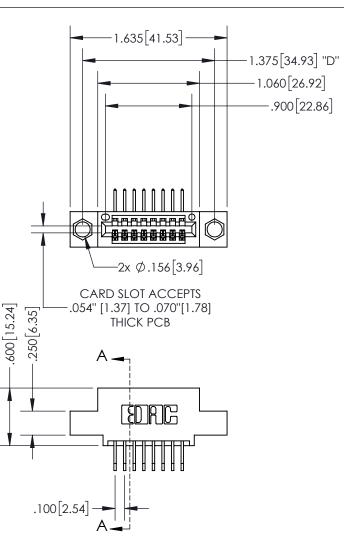

THIS IS A C.A.D. GENERATED DRAWING DO NOT MAKE MANUAL REVISIONS TO MASTER.

ISSUE NUMBER

ORIGINAL

1

.330 [8.38] -.370[9.4] **CARD SLOT** 

**Contact Dimensions:** 558-90 Degree Bend (Code 541 Contacts) See Sheet 2 for Contact Code 555, 556, 558, 559, 560 Dimensions

INSULATOR MATERIAL: THERMOPLASTIC PBT, UL 94V-0 CONTACT MATERIAL; COPPER TIN ALLOY CONTACT PLATING: GOLD ON THE MATING AREA, TIN PLATING ON THE CONTACT TAILS, NICKEL UNDERPLATE

SECTION A-A

345/395 SERIES CARD EDGE CONNECTOR PART NUMBER: 395-008-558-404