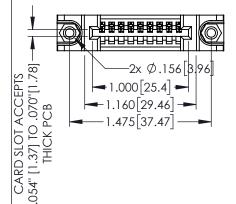

<u>Contact Dimensions:</u>
524-P.C. Tail .018 Sq.(0.46 Sq.) - Tail LG=.175(4.45)
.100 (2.54) Contact Spacing x .200 (5.08) Row Spacing

160[4.06] POINT OF CONTACT

.330[8.38] CARD SLOT

**SECTION A-A** 

1

- INSULATOR MATERIAL: THERMOPLASTIC PBT BLACK, UL 94V-0
- CONTACT MATERIAL; COPPER TIN ALLOY CONTACT PLATING: GOLD ON THE MATING AREA, TIN PLATING ON THE CONTACT TAILS, NICKEL UNDERPLATE