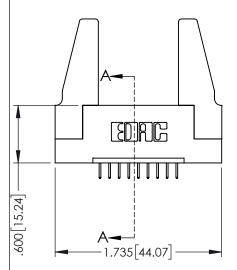

<u>Contact Dimensions:</u>
524-P.C. Tail .018 Sq.(0.46 Sq.) - Tail LG=.175(4.45)
.100 (2.54) Contact Spacing x .200 (5.08) Row Spacing

160[4.06] POINT OF CONTACT

.330[8.38] CARD SLOT

**SECTION A-A** 

1

- INSULATOR MATERIAL: THERMOPLASTIC PBT BLACK, UL 94V-0
- CONTACT MATERIAL; COPPER TIN ALLOY CONTACT PLATING: GOLD ON THE MATING AREA, TIN PLATING ON THE CONTACT TAILS, NICKEL UNDERPLATE