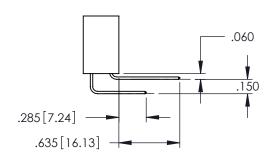

<u>Contact Dimensions:</u>
524-P.C. Tail .018 Sq.(0.46 Sq.) - Tail LG=.175(4.45)
.100 (2.54) Contact Spacing x .200 (5.08) Row Spacing

160[4.06] POINT OF CONTACT

.330[8.38] CARD SLOT

**SECTION A-A** 

1

- INSULATOR MATERIAL: THERMOPLASTIC PBT BLACK, UL 94V-0
- CONTACT MATERIAL; COPPER TIN ALLOY CONTACT PLATING: GOLD ON THE MATING AREA, TIN PLATING ON THE CONTACT TAILS, NICKEL UNDERPLATE