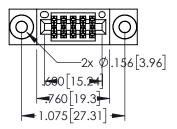

|                                   | .175  |
|-----------------------------------|-------|
|                                   |       |
| 45/395 SERIES CARD EDGE CONNECTOR | AC AD |
|                                   |       |

| 345/395 SERIES CARD EDGE CONNEC | CTOR |
|---------------------------------|------|
| PART NUMBER: 395-010-520-503    |      |

| ACAD REFERENCE NO. 345-ENG-MASTER |                        |    |  |
|-----------------------------------|------------------------|----|--|
| DRAWN: R.STA.MONICA               | DATE: <b>MAY.16/20</b> | 17 |  |
| CHECKED:                          | DATE:                  |    |  |
| SCALE: 1:1                        | SHEET 1 OF             | 2  |  |
| DRAWING NUMBER                    | ISSU                   | Ε  |  |
| 345-ENG-MASTER                    | 1                      |    |  |