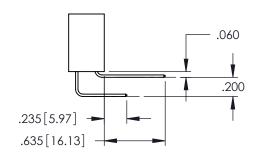

**SECTION A-A** 

**Contact Code 558** 

Contact Code 559

**Contact Code 560** 

INSULATOR MATERIAL: THERMOPLASTIC POLYESTER, UL 94V-0 DAP MATERIAL AVAILABLE UPON REQUEST

CONTACT MATERIAL; COPPER ALLOY CONTACT PLATING: GOLD ON THE MATING AREA, TIN PLATING ON THE CONTACT TAILS, NICKEL UNDERPLATE

## 345/395 SERIES CARD EDGE CONNECTOR CONTACT CODE 555,556,558,559,560 DIMENSIONS

YOUR CONNECTION TO QUALITY & SERVICE

|   | ACAD REFERENCE N    | 0. 345-ENG-MASTER |
|---|---------------------|-------------------|
|   | DRAWN: R.STA.MONICA | DATE:MAY.16/2017  |
|   | CHECKED:            | DATE:             |
|   | SCALE: 1:1          | SHEET 2 OF 2      |
| D | DRAWING NUMBER      | ISSUE             |