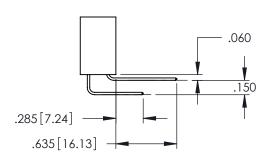

Contact Dimensions: 520-P.C. Tail .030x.018(0.76x0.46) - Tail LG=.175(4.45) .100 (2.54) Contact Spacing x .200 (5.08) Row Spacing

..330[8.38] CARD SLOT .160[4.06] POINT OF CONTACT

1

- INSULATOR MATERIAL: THERMOPLASTIC PBT BLACK, UL 94V-0
- CONTACT MATERIAL; COPPER TIN ALLOY CONTACT PLATING: GOLD ON THE MATING AREA, TIN PLATING ON THE CONTACT TAILS, NICKEL UNDERPLATE