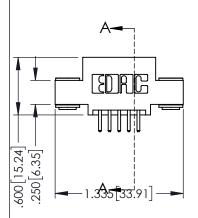

Contact Dimensions: 520-P.C. Tail .030x.018(0.76x0.46) - Tail LG=.175(4.45) .100 (2.54) Contact Spacing x .200 (5.08) Row Spacing

..330[8.38] CARD SLOT .160[4.06] POINT OF CONTACT

1

- INSULATOR MATERIAL: THERMOPLASTIC PBT BLACK, UL 94V-0
- CONTACT MATERIAL; COPPER TIN ALLOY CONTACT PLATING: GOLD ON THE MATING AREA, TIN PLATING ON THE CONTACT TAILS, NICKEL UNDERPLATE

|                                   | .175  |
|-----------------------------------|-------|
|                                   |       |
| 45/395 SERIES CARD EDGE CONNECTOR | AC AD |
|                                   |       |

| 345/395 SERIES CARD EDGE CONNEC | CTOR |
|---------------------------------|------|
| PART NUMBER: 395-010-520-503    |      |

| ACAD REFERENCE NO. 345-ENG-MASTER |                        |    |  |
|-----------------------------------|------------------------|----|--|
| DRAWN: R.STA.MONICA               | DATE: <b>MAY.16/20</b> | 17 |  |
| CHECKED:                          | DATE:                  |    |  |
| SCALE: 1:1                        | SHEET 1 OF             | 2  |  |
| DRAWING NUMBER                    | ISSU                   | Ε  |  |
| 345-ENG-MASTER                    | 1                      |    |  |