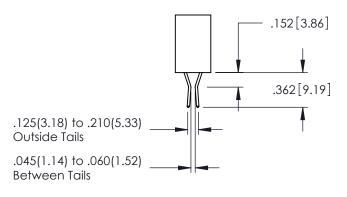

**SECTION A-A** 

**Contact Code 558** 

Contact Code 559

**Contact Code 560** 

INSULATOR MATERIAL: THERMOPLASTIC POLYESTER, UL 94V-0 DAP MATERIAL AVAILABLE UPON REQUEST

CONTACT MATERIAL; COPPER ALLOY CONTACT PLATING: GOLD ON THE MATING AREA, TIN PLATING ON THE CONTACT TAILS, NICKEL UNDERPLATE