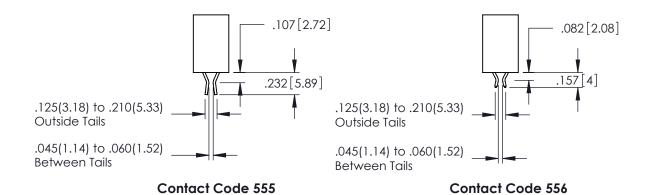

**SECTION A-A** 

**Contact Code 558** 

Contact Code 559

**Contact Code 560** 

INSULATOR MATERIAL: THERMOPLASTIC POLYESTER, UL 94V-0 DAP MATERIAL AVAILABLE UPON REQUEST

CONTACT MATERIAL; COPPER ALLOY CONTACT PLATING: GOLD ON THE MATING AREA, TIN PLATING ON THE CONTACT TAILS, NICKEL UNDERPLATE

## 345/395 SERIES CARD EDGE CONNECTOR CONTACT CODE 555,556,558,559,560 DIMENSIONS

YOUR CONNECTION TO QUALITY & SERVICE

|   | ACAD REFERENCE N    | 0. 345-ENG-MASTER |
|---|---------------------|-------------------|
|   | DRAWN: R.STA.MONICA | DATE:MAY.16/2017  |
|   | CHECKED:            | DATE:             |
|   | SCALE: 1:1          | SHEET 2 OF 2      |
| D | DRAWING NUMBER      | ISSUE             |