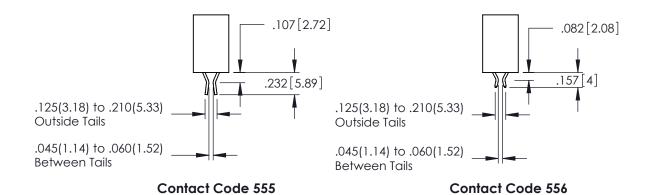

**Contact Code 558** 

Contact Code 559

Contact Code 560

INSULATOR MATERIAL: THERMOPLASTIC POLYESTER, UL 94V-0 DAP MATERIAL AVAILABLE UPON REQUEST

CONTACT MATERIAL; COPPER ALLOY CONTACT PLATING: GOLD ON THE MATING AREA, TIN PLATING ON THE CONTACT TAILS, NICKEL UNDERPLATE

## 345/395 SERIES CARD EDGE CONNECTOR CONTACT CODE 555,556,558,559,560 DIMENSIONS

YOUR CONNECTION TO QUALITY & SERVICE

|   | ACAD REFERENCE N    | 0. 345-ENG-MASTER |  |
|---|---------------------|-------------------|--|
|   | DRAWN: R.STA.MONICA | DATE:MAY.16/2017  |  |
|   | CHECKED:            | DATE:             |  |
|   | SCALE: 1:1          | SHEET 2 OF 2      |  |
| D | DRAWING NUMBER      | ISSUE             |  |