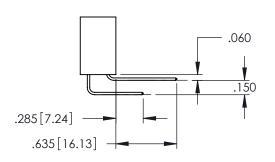

Contact Dimensions: 541-Wire Wrap .025 Sq.(0.64 Sq.) - Tail LG=.750(19.05) .100 (2.54) Contact Spacing x .200 (5.08) Row Spacing

THIS IS A C.A.D. GENERATED DRAWING DO NOT MAKE MANUAL REVISIONS TO MASTER.