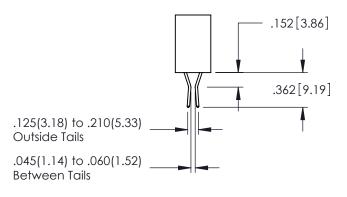

**Contact Code 558** 

Contact Code 559

Contact Code 560

INSULATOR MATERIAL: THERMOPLASTIC POLYESTER, UL 94V-0 DAP MATERIAL AVAILABLE UPON REQUEST

CONTACT MATERIAL; COPPER ALLOY CONTACT PLATING: GOLD ON THE MATING AREA, TIN PLATING ON THE CONTACT TAILS, NICKEL UNDERPLATE