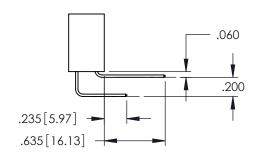

Contact Dimensions: 541-Wire Wrap .025 Sq.(0.64 Sq.) - Tail LG=.750(19.05) .100 (2.54) Contact Spacing x .200 (5.08) Row Spacing

THIS IS A C.A.D. GENERATED DRAWING DO NOT MAKE MANUAL REVISIONS TO MASTER.