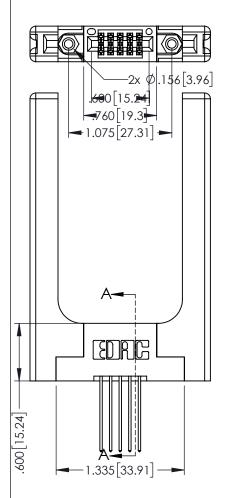

133UL NUMBER

.160 [4.06] POINT OF CONTACT

.330[8.38] CARD SLOT

ORIGINAL

1

INSULATOR MATERIAL: THERMOPLASTIC PBT BLACK, UL 94V-0

 CONTACT MATERIAL; COPPER TIN ALLOY
 CONTACT PLATING: GOLD ON THE MATING AREA, TIN PLATING ON THE CONTACT TAILS, NICKEL UNDERPLATE

| 345/395 | SERIES CARD EDGE CO   | NNECTOR |
|---------|-----------------------|---------|
| PART NI | MBER: 395-010-541-258 |         |

EDAC INC TORONTO, ONTARIO CANADA

YOUR CONNECTION TO QUALITY & SERVICE

| SECTION A-A                       |                 |           |  |  |
|-----------------------------------|-----------------|-----------|--|--|
| ACAD REFERENCE NO. 345-ENG-MASTER |                 |           |  |  |
| DRAWN: R.STA.MONICA               | DATE: <b>MA</b> | Y.16/2017 |  |  |
| CHECKED:                          | DATE:           |           |  |  |
| SCALE: 1:1                        | SHEET 1         | OF 2      |  |  |
| DRAWING NUMBER                    |                 | ISSUE     |  |  |
| 345-ENG-MASTER                    | 1               |           |  |  |