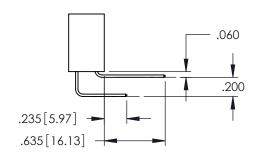

**SECTION A-A** 

**Contact Code 558** 

Contact Code 559

**Contact Code 560** 

INSULATOR MATERIAL: THERMOPLASTIC POLYESTER, UL 94V-0 DAP MATERIAL AVAILABLE UPON REQUEST

CONTACT MATERIAL; COPPER ALLOY CONTACT PLATING: GOLD ON THE MATING AREA, TIN PLATING ON THE CONTACT TAILS, NICKEL UNDERPLATE