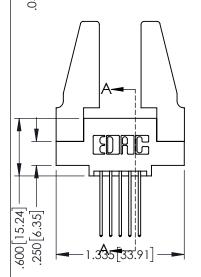

OBICINIAL

1

ORIGINAL

.160[4.06] POINT OF CONTACT

.150 [3.81]

-.330[8.38] CARD SLOT

- INSULATOR MATERIAL: THERMOPLASTIC PBT BLACK, UL 94V-0
- CONTACT MATERIAL; COPPER TIN ALLOY
  CONTACT PLATING: GOLD ON THE MATING AREA, TIN PLATING ON THE CONTACT TAILS, NICKEL UNDERPLATE

**SECTION A-A** 

**Contact Code 558** 

Contact Code 559

**Contact Code 560** 

INSULATOR MATERIAL: THERMOPLASTIC POLYESTER, UL 94V-0 DAP MATERIAL AVAILABLE UPON REQUEST

CONTACT MATERIAL; COPPER ALLOY CONTACT PLATING: GOLD ON THE MATING AREA, TIN PLATING ON THE CONTACT TAILS, NICKEL UNDERPLATE