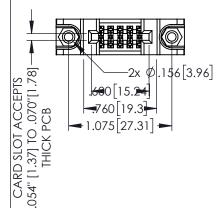

OBICINIAL

1

ORIGINAL

.160[4.06] POINT OF CONTACT

.150 [3.81]

-.330[8.38] CARD SLOT

- INSULATOR MATERIAL: THERMOPLASTIC PBT BLACK, UL 94V-0
- CONTACT MATERIAL; COPPER TIN ALLOY
  CONTACT PLATING: GOLD ON THE MATING AREA, TIN PLATING ON THE CONTACT TAILS, NICKEL UNDERPLATE

| 345/395 SERIES CARD EDGE CONNECTOR |
|------------------------------------|
| PART NUMBER: 395-010-542-588       |

TORONTO, ONTARIO CANADA

YOUR CONNECTION TO QUALITY & SERVICE

| THESE DRAWINGS AND SPECIFICATIONS<br>ARE THE PROPERTY OF EDAC INC.,AND<br>SHALL NOT BE REPRODUCED,OR COPIED |
|-------------------------------------------------------------------------------------------------------------|
| OR USED AS THE BASIS FOR THE<br>MANUFACTURE OR SALE OF APPARATUS<br>WITHOUT WRITTEN PERMISSION.             |
| WITHOUT WRITTEN FERMISSION.                                                                                 |