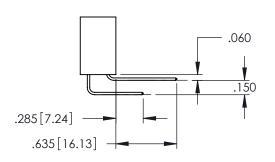

**SECTION A-A** 

**Contact Code 558** 

Contact Code 559

**Contact Code 560** 

INSULATOR MATERIAL: THERMOPLASTIC POLYESTER, UL 94V-0 DAP MATERIAL AVAILABLE UPON REQUEST

CONTACT MATERIAL; COPPER ALLOY CONTACT PLATING: GOLD ON THE MATING AREA, TIN PLATING ON THE CONTACT TAILS, NICKEL UNDERPLATE