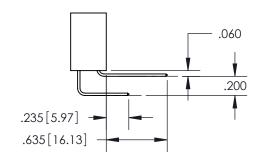

ISSUE NUMBER

ORIGINAL

1

**Contact Code 558** 

**Contact Code 559** 

**Contact Code 560** 

| 345/395 SERIES CARD EDGE CONNECTOR          |
|---------------------------------------------|
| CONTACT CODE 555,556,558,559,560 DIMENSIONS |

Outside Tails

Between Tails

| ACAD REFERENCE NO.  | 345-ENG-MASTER   |  |  |
|---------------------|------------------|--|--|
| DRAWN: R.STA.MONICA | DATE:MAY.16/2017 |  |  |
| CHECKED:            | DATE:            |  |  |
| SCALE: 1:1          | SHEET 2 OF 2     |  |  |
| DRAWING NUMBER      | ISSUE            |  |  |
| 345-ENG-MASTER      | 1                |  |  |