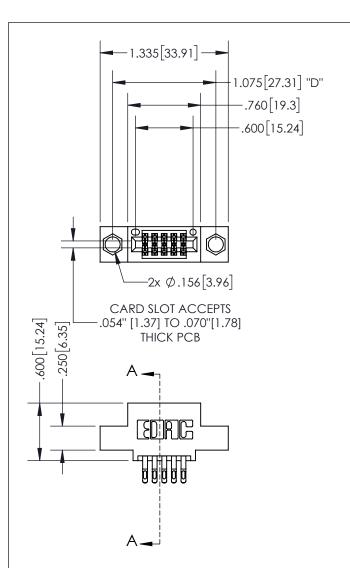

THIS IS A C.A.D. GENERATED DRAWING DO NOT MAKE MANUAL REVISIONS TO MASTER.

ISSUE NUMBER ORIGINAL 1

.160 4.06 POINT OF CONTACT .330 [8.38] -.370[9.4] **CARD SLOT** 

## SECTION A-A

<u>Contact Dimensions:</u> 555-Extender Board Bend (Code 500 Contacts) See Sheet 2 for Contact Code 555, 556, 558, 559, 560 Dimensions

INSULATOR MATERIAL: THERMOPLASTIC PBT, UL 94V-0 CONTACT MATERIAL; COPPER TIN ALLOY CONTACT PLATING: GOLD ON THE MATING AREA, TIN PLATING ON THE CONTACT TAILS, NICKEL UNDERPLATE

345/395 SERIES CARD EDGE CONNECTOR PART NUMBER: 395-010-555-504

YOUR CONNECTION TO QUALITY & SERVICE

**EDAC INC** TORONTO, ONTARIO CANADA

THESE DRAWINGS AND SPECIFICATIONS ARE THE PROPERTY OF EDAC INC., AND SHALL NOT BE REPRODUCED, OR COPIED OR USED AS THE BASIS FOR THE MANUFACTURE OR SALE OF APPARATUS WITHOUT WRITTEN PERMISSION.

| ACAD REFERENCE NO.  |     | 345-ENG-MASTER   |       |
|---------------------|-----|------------------|-------|
| DRAWN: R.STA.MONICA |     | DATE:MAY.16/2017 |       |
| CHECKED:            |     | DATE:            |       |
| SCALE:              | 1:1 | SHEET            | OF 2  |
| DRAWING NUMBER      |     |                  | ISSUE |
| 345-ENG-MASTER      |     |                  | 1 1   |