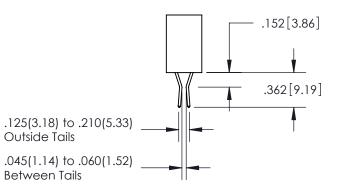

ISSUE NUMBER

ORIGINAL

1

**Contact Code 558** 

**Contact Code 559** 

**Contact Code 560** 

| 345/395 SERIES CARD EDGE CONNECTOR          |
|---------------------------------------------|
| CONTACT CODE 555,556,558,559,560 DIMENSIONS |

Outside Tails

Between Tails

| ACAD REFERENCE NO.  | 345-ENG-MASTER   |  |  |
|---------------------|------------------|--|--|
| DRAWN: R.STA.MONICA | DATE:MAY.16/2017 |  |  |
| CHECKED:            | DATE:            |  |  |
| SCALE: 1:1          | SHEET 2 OF 2     |  |  |
| DRAWING NUMBER      | ISSUE            |  |  |
| 345-ENG-MASTER      | 1                |  |  |