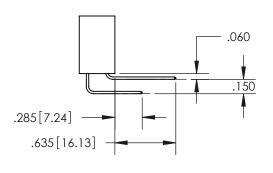

ISSUE NUMBER

ORIGINAL

1

**Contact Code 558** 

**Contact Code 559** 

**Contact Code 560** 

| 345/395 SERIES CARD EDGE CONNECTOR          |
|---------------------------------------------|
| CONTACT CODE 555,556,558,559,560 DIMENSIONS |

Outside Tails

Between Tails

| ACAD REFERENCE NO.  | 345-ENG-MASTER   |  |  |
|---------------------|------------------|--|--|
| DRAWN: R.STA.MONICA | DATE:MAY.16/2017 |  |  |
| CHECKED:            | DATE:            |  |  |
| SCALE: 1:1          | SHEET 2 OF 2     |  |  |
| DRAWING NUMBER      | ISSUE            |  |  |
| 345-ENG-MASTER      | 1                |  |  |