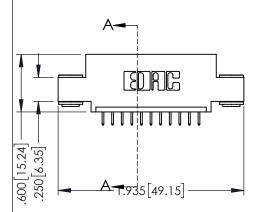

| 345/395 SERIES CARD EDGE CONNECTOR |
|------------------------------------|
| PART NUMBER: 395-011-525-403       |

| ACAD REFERENCE NO. 345-ENG-MASTER |                 |           |  |  |
|-----------------------------------|-----------------|-----------|--|--|
| DRAWN: R.STA.MONICA               | DATE: <b>MA</b> | Y.16/2017 |  |  |
| CHECKED:                          | DATE:           |           |  |  |
| SCALE: 1:1                        | SHEET 1         | OF 2      |  |  |
| DRAWING NUMBER                    |                 | ISSUE     |  |  |
| 24E ENC MARTED                    | 1               |           |  |  |