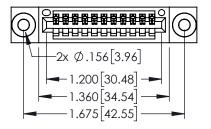

<u>Contact Dimensions:</u>
525-P.C. Tail .018 Sq.(0.46 Sq.) - Tail LG=.150(3.81)
.100 (2.54) Contact Spacing x .200 (5.08) Row Spacing

..330[8.38] CARD SLOT .160[4.06] POINT OF CONTACT

1

- INSULATOR MATERIAL: THERMOPLASTIC PBT BLACK, UL 94V-0
- CONTACT MATERIAL; COPPER TIN ALLOY CONTACT PLATING: GOLD ON THE MATING AREA, TIN PLATING ON THE CONTACT TAILS, NICKEL UNDERPLATE

| 345/395 SERIES CARD EDGE CONNECTOR |
|------------------------------------|
| PART NUMBER: 395-011-525-403       |

| ACAD REFERENCE NO. 345-ENG-MASTER |                 |           |  |  |
|-----------------------------------|-----------------|-----------|--|--|
| DRAWN: R.STA.MONICA               | DATE: <b>MA</b> | Y.16/2017 |  |  |
| CHECKED:                          | DATE:           |           |  |  |
| SCALE: 1:1                        | SHEET 1         | OF 2      |  |  |
| DRAWING NUMBER                    |                 | ISSUE     |  |  |
| 24E ENC MARTED                    | 1               |           |  |  |