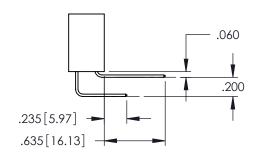

.160[4.06] POINT OF CONTACT CARD SLOT 330 8.38

**SECTION A-A** 

.107 [2.72] .082 [2.08] .157 [4] .232 [5.89] .125(3.18) to .210(5.33) .125(3.18) to .210(5.33) Outside Tails Outside Tails .045(1.14) to .060(1.52) .045(1.14) to .060(1.52) Between Tails Between Tails **Contact Code 555 Contact Code 556** 

**Contact Code 558** 

**Contact Code 559** 

Contact Code 560

INSULATOR MATERIAL: THERMOPLASTIC POLYESTER, UL 94V-0

DAP MATERIAL AVAILABLE UPON REQUEST

CONTACT MATERIAL; COPPER ALLOY CONTACT PLATING: GOLD ON THE MATING AREA, TIN PLATING ON THE CONTACT TAILS, NICKEL UNDERPLATE