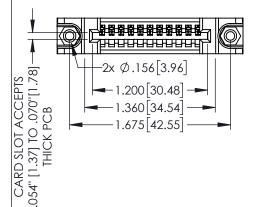

<u>Contact Dimensions:</u>
525-P.C. Tail .018 Sq.(0.46 Sq.) - Tail LG=.150(3.81)
.100 (2.54) Contact Spacing x .200 (5.08) Row Spacing

1

INSULATOR MATERIAL: THERMOPLASTIC PBT BLACK, UL 94V-0 CONTACT MATERIAL; COPPER TIN ALLOY

.160[4.06] POINT OF CONTACT CARD SLOT 330 8.38

**SECTION A-A** 

.107 [2.72] .082 [2.08] .157 [4] .232 [5.89] .125(3.18) to .210(5.33) .125(3.18) to .210(5.33) Outside Tails Outside Tails .045(1.14) to .060(1.52) .045(1.14) to .060(1.52) Between Tails Between Tails **Contact Code 555 Contact Code 556** 