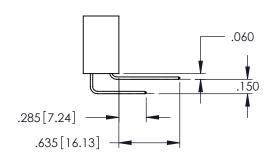

.160[4.06] POINT OF CONTACT CARD SLOT 330 8.38

**SECTION A-A** 

.107 [2.72] .082 [2.08] .157 [4] .232 [5.89] .125(3.18) to .210(5.33) .125(3.18) to .210(5.33) Outside Tails Outside Tails .045(1.14) to .060(1.52) .045(1.14) to .060(1.52) Between Tails Between Tails **Contact Code 555 Contact Code 556** 

**Contact Code 558** 

**Contact Code 559** 

Contact Code 560

INSULATOR MATERIAL: THERMOPLASTIC POLYESTER, UL 94V-0

DAP MATERIAL AVAILABLE UPON REQUEST

CONTACT MATERIAL; COPPER ALLOY CONTACT PLATING: GOLD ON THE MATING AREA, TIN PLATING ON THE CONTACT TAILS, NICKEL UNDERPLATE