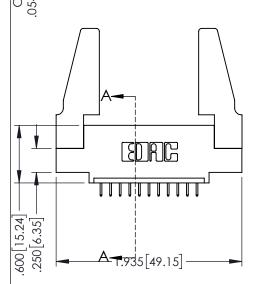

<u>Contact Dimensions:</u>
525-P.C. Tail .018 Sq.(0.46 Sq.) - Tail LG=.150(3.81)
.100 (2.54) Contact Spacing x .200 (5.08) Row Spacing

1

INSULATOR MATERIAL: THERMOPLASTIC PBT BLACK, UL 94V-0 CONTACT MATERIAL; COPPER TIN ALLOY

.160[4.06] POINT OF CONTACT CARD SLOT 330 8.38

**SECTION A-A** 

.107 [2.72] .082 [2.08] .157 [4] .232 [5.89] .125(3.18) to .210(5.33) .125(3.18) to .210(5.33) Outside Tails Outside Tails .045(1.14) to .060(1.52) .045(1.14) to .060(1.52) Between Tails Between Tails **Contact Code 555 Contact Code 556** 