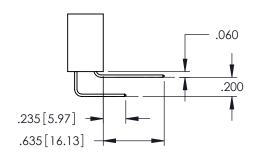

SECTION A-A

EDAC INC TORONTO, ONTARIO CANADA

**Contact Code 558** 

Contact Code 559

**Contact Code 560** 

INSULATOR MATERIAL: THERMOPLASTIC POLYESTER, UL 94V-0

DAP MATERIAL AVAILABLE UPON REQUEST

CONTACT MATERIAL; COPPER ALLOY CONTACT PLATING: GOLD ON THE MATING AREA, TIN PLATING ON THE CONTACT TAILS, NICKEL UNDERPLATE

## 345/395 SERIES CARD EDGE CONNECTOR CONTACT CODE 555,556,558,559,560 DIMENSIONS

YOUR CONNECTION TO QUALITY & SERVICE

|   | ACAD REFERENCE NO. 345-ENG-MASTER |                          |  |  |
|---|-----------------------------------|--------------------------|--|--|
|   | DRAWN: R.STA.MONICA               | DATE: <b>MAY.16/2017</b> |  |  |
| • | CHECKED:                          | DATE:                    |  |  |
|   | SCALE: 1:1                        | SHEET 2 OF 2             |  |  |
| D | DRAWING NUMBER                    | ISSUE                    |  |  |