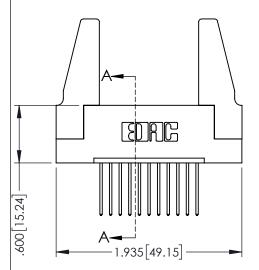

| 345/395 SERIES CARD EDGE CONNECTOR |
|------------------------------------|
| PART NUMBER: 395-011-540-188       |

CANADA OR USED AS THE BASIS FOR THY WANDFACTURE OR SALE OF APP.

YOUR CONNECTION TO QUALITY & SERVICE WITHOUT WRITTEN PERMISSION.

.160[4.06] POINT OF CONTACT

150 [3.81]

.330[8.38] CARD SLOT

ORIGINAL

1

- INSULATOR MATERIAL: THERMOPLASTIC PBT BLACK, UL 94V-0
- CONTACT MATERIAL; COPPER TIN ALLOY
   CONTACT PLATING: GOLD ON THE MATING AREA, TIN PLATING ON THE CONTACT TAILS, NICKEL UNDERPLATE