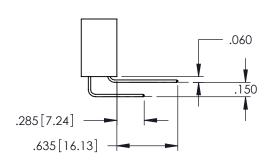

SECTION A-A

EDAC INC TORONTO, ONTARIO CANADA

**Contact Code 558** 

Contact Code 559

**Contact Code 560** 

INSULATOR MATERIAL: THERMOPLASTIC POLYESTER, UL 94V-0

DAP MATERIAL AVAILABLE UPON REQUEST

CONTACT MATERIAL; COPPER ALLOY CONTACT PLATING: GOLD ON THE MATING AREA, TIN PLATING ON THE CONTACT TAILS, NICKEL UNDERPLATE

## 345/395 SERIES CARD EDGE CONNECTOR CONTACT CODE 555,556,558,559,560 DIMENSIONS

YOUR CONNECTION TO QUALITY & SERVICE

|   | ACAD REFERENCE NO. 345-ENG-MASTER |                          |  |  |
|---|-----------------------------------|--------------------------|--|--|
|   | DRAWN: R.STA.MONICA               | DATE: <b>MAY.16/2017</b> |  |  |
| • | CHECKED:                          | DATE:                    |  |  |
|   | SCALE: 1:1                        | SHEET 2 OF 2             |  |  |
| D | DRAWING NUMBER                    | ISSUE                    |  |  |