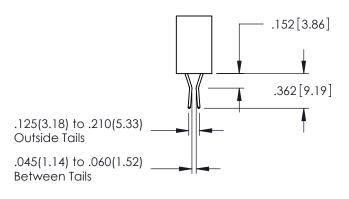

SECTION A-A

EDAC INC TORONTO, ONTARIO CANADA

**Contact Code 558** 

Contact Code 559

**Contact Code 560** 

INSULATOR MATERIAL: THERMOPLASTIC POLYESTER, UL 94V-0

DAP MATERIAL AVAILABLE UPON REQUEST

CONTACT MATERIAL; COPPER ALLOY CONTACT PLATING: GOLD ON THE MATING AREA, TIN PLATING ON THE CONTACT TAILS, NICKEL UNDERPLATE

## 345/395 SERIES CARD EDGE CONNECTOR CONTACT CODE 555,556,558,559,560 DIMENSIONS

YOUR CONNECTION TO QUALITY & SERVICE

|   | ACAD REFERENCE NO. 345-ENG-MASTER |                          |  |  |
|---|-----------------------------------|--------------------------|--|--|
|   | DRAWN: R.STA.MONICA               | DATE: <b>MAY.16/2017</b> |  |  |
| • | CHECKED:                          | DATE:                    |  |  |
|   | SCALE: 1:1                        | SHEET 2 OF 2             |  |  |
| D | DRAWING NUMBER                    | ISSUE                    |  |  |