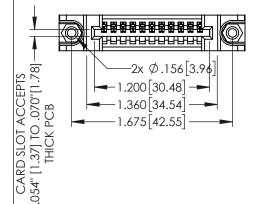

| 345/395 SERIES CARD EDGE CONNECTOR |
|------------------------------------|
| PART NUMBER: 395-011-540-188       |

CANADA OR USED AS THE BASIS FOR THY WANDFACTURE OR SALE OF APP.

YOUR CONNECTION TO QUALITY & SERVICE WITHOUT WRITTEN PERMISSION.

.160[4.06] POINT OF CONTACT

150 [3.81]

.330[8.38] CARD SLOT

ORIGINAL

1

- INSULATOR MATERIAL: THERMOPLASTIC PBT BLACK, UL 94V-0
- CONTACT MATERIAL; COPPER TIN ALLOY
   CONTACT PLATING: GOLD ON THE MATING AREA, TIN PLATING ON THE CONTACT TAILS, NICKEL UNDERPLATE