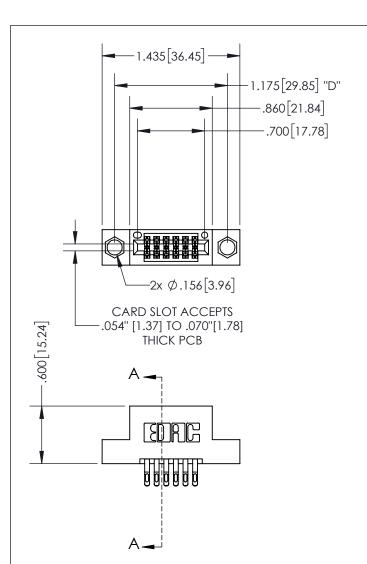

THIS IS A C.A.D. GENERATED DRAWING DO NOT MAKE MANUAL REVISIONS TO MASTER.

ISSUE NUMBER ORIGINAL 1

.160 4.06 POINT OF CONTACT .330 [8.38] -.370[9.4] **CARD SLOT** 

## SECTION A-A

<u>Contact Dimensions:</u> 555-Extender Board Bend (Code 500 Contacts) See Sheet 2 for Contact Code 555, 556, 558, 559, 560 Dimensions

INSULATOR MATERIAL: THERMOPLASTIC PBT, UL 94V-0 CONTACT MATERIAL; COPPER TIN ALLOY CONTACT PLATING: GOLD ON THE MATING AREA, TIN PLATING ON THE CONTACT TAILS, NICKEL UNDERPLATE

345/395 SERIES CARD EDGE CONNECTOR PART NUMBER: 395-012-555-204

YOUR CONNECTION TO QUALITY & SERVICE

**EDAC INC** TORONTO, ONTARIO CANADA

THESE DRAWINGS AND SPECIFICATIONS ARE THE PROPERTY OF EDAC INC., AND SHALL NOT BE REPRODUCED, OR COPIED OR USED AS THE BASIS FOR THE MANUFACTURE OR SALE OF APPARATUS WITHOUT WRITTEN PERMISSION.